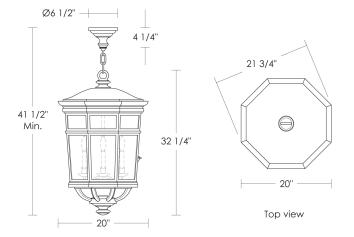

## **Buckingham Lantern Hanging**

UA0333-C EL

\$19,900 Green Patina, Brown Patina, Antique Brass

\$20,990 Statuary Brown [gloss or matte] Statuary Black [gloss or matte]

\$23,990 Polished Brass

Powder Coated Colors - call for pricing

Torpedo Shape Candelabra Base 4.5w LED × 4 (60w equivalent)

Listed for use in DAMP environments

Option: Please specify overall drop.

Note: Install fixture under overhang.

Do not expose to driving rain.

Replacement