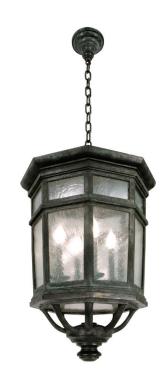

## **Buckingham Lantern Hanging**

UA0333-C EL

\$19,900 Green Patina, Brown Patina, Antique Brass

\$20,990 Statuary Brown [gloss or matte] Statuary Black [gloss or matte]

\$23,990 Polished Brass

Powder Coated Colors - call for pricing

\*

Hanging lights are custom fixtures and not returnable

Notes: Finishes are over a rough casting.

Our metal finishes are living finishes and will change over time. Although regular maintenance will prolong the original appearance, this will not guarantee that the finish will remain unchanged over time.