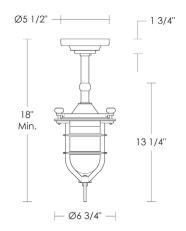

Medium Base  $8.5w \text{ LED} \times 1 \text{ (75w equivalent)}$ 

Listed for use in DAMP environments

Option: Please specify overall drop.

Note: Install fixture under overhang. Do not expose to driving rain.