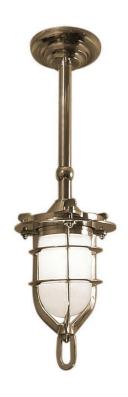

## **Boathouse Pendant**

UA0263-P EL

\$1,960 Polished Brass

Green Patina, Brown Patina \$2,160

\$2,260 Antique Brass

> Statuary Brown [gloss or matte] Statuary Black [gloss or matte]

\$2,360 Polished Nickel, Satin Nickel, Light Pewter