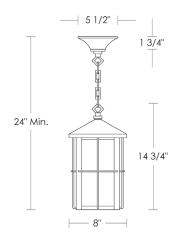

## **Battery Park Chain**

UA0323-C EL

\$2,315 Green Patina, Brown Patina, Antique Brass

\$2,515 Statuary Brown [gloss or matte]
Statuary Black [gloss or matte]

\$2,615 Polished Brass

Hanging lights are custom fixtures and not returnable

unchanged over time.

Medium Base  $11w \text{ LED} \times 1 \text{ (100w equivalent)}$ 

Listed for use in DAMP environments

Options: Please specify overall drop.

Four different types of flat glass are available.

Please specify Frosted, Seeded, Frosted Seeded, or Opal.

Note: Install fixture under overhang.

Do not expose to driving rain.

115ea Replacement Glass  $[4\times]$ 

UA5534 RG

Related Item

Battery Park Wallmount UA0323 EL