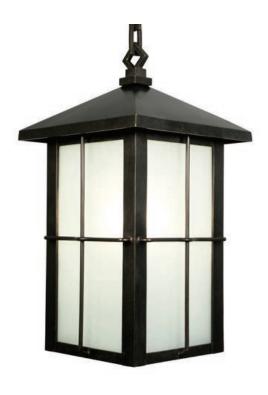

## **Battery Park Chain**

UA0323-C EL

\$2,315 Green Patina, Brown Patina, Antique Brass

\$2,515 Statuary Brown [gloss or matte]
Statuary Black [gloss or matte]

\$2,615 Polished Brass

Hanging lights are custom fixtures and not returnable

unchanged over time.

Medium Base  $11w \text{ LED} \times 1 \text{ (100w equivalent)}$ 

Listed for use in DAMP environments

Options: Please specify overall drop.

Four different types of flat glass are available.

Please specify Frosted, Seeded, Frosted Seeded, or Opal.

Note: Install fixture under overhang.

Do not expose to driving rain.

115ea Replacement Glass  $[4\times]$ 

UA5534 RG

Related Item

Battery Park Wallmount UA0323 EL