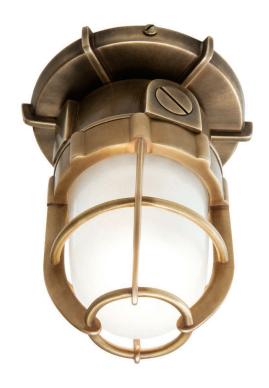

## **Tug Flushmount [Small]**

UA0337-F EL

\$640 Polished Brass

\$720 Green Patina\*, Brown Patina\*

\$790 Antique Brass\*

Statuary Brown [gloss or matte]\* Statuary Black [gloss or matte]\*

\$915 Polished Nickel, Satin Nickel\*, Light Pewter\*

unchanged over time.

Frosted Glass: Medium Base

viedidili base

 $5w LED \times 1$  (40w equivalent)

Clear Glass:

Medium Base

4.5w LED × 1 (40w equivalent)

Listed for use in

WET environments

\$95 Replacement Glass

UA5522-M RG