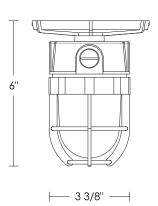

## **Tug Flushmount [Small]**

UA0337-F EL

\$640 Polished Brass

\$720 Green Patina\*, Brown Patina\*

\$790 Antique Brass\*

Statuary Brown [gloss or matte]\* Statuary Black [gloss or matte]\*

\$915 Polished Nickel, Satin Nickel\*, Light Pewter\*

unchanged over time.

Frosted Glass: Medium Base

viedidili base

 $5w LED \times 1$  (40w equivalent)

Clear Glass:

Medium Base

4.5w LED × 1 (40w equivalent)

Listed for use in

WET environments

\$95 Replacement Glass

UA5522-M RG