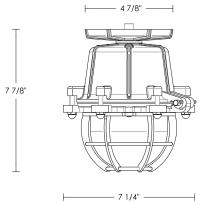

## Tug Flushmount [Large]

UA0336-F EL

\$2,210 Polished Brass

Green Patina\*, Brown Patina\* \$2,410

\$2,490 Antique Brass\*

> Statuary Brown [gloss or matte]\* Statuary Black [gloss or matte]\*

\$2,680 Polished Nickel, Satin Nickel\*, Light Pewter\*