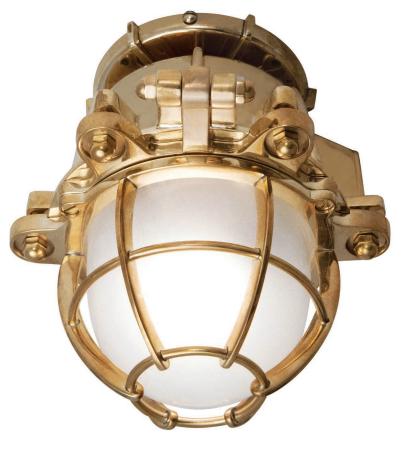

## Tug Flushmount [Large]

UA0336-F EL

\$2,210 Polished Brass

Green Patina\*, Brown Patina\* \$2,410

\$2,490 Antique Brass\*

> Statuary Brown [gloss or matte]\* Statuary Black [gloss or matte]\*

\$2,680 Polished Nickel, Satin Nickel\*, Light Pewter\*

Polished Chrome

Black Nickel [gloss or matte]\*

Powder Coated Colors\* - Call for pricing

\*

Custom finishes not returnable

Note:

Our metal finishes are living finishes and will change over time. Although regular maintenance will prolong the original appearance, this will not guarantee that the finish will remain

unchanged over time.

Frosted Glass:

Medium Base

8.5w LED × 1 (75w equivalent)

Clear Glass:

Medium Base

 $5w LED \times 1$  (40w equivalent)

Listed for use in