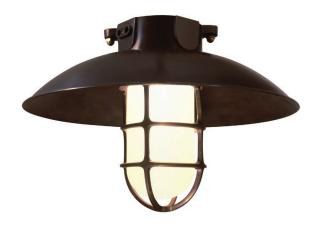

## **Lakeside Ceiling Mount**

UA0256-M EL

\$2,100 Polished Brass

\$2,280 Green Patina\*, Brown Patina\*

\$2,360 Antique Brass\*

Statuary Brown [gloss or matte]\*
Statuary Black [gloss or matte]\*

\$2,540 Polished Nickel, Satin Nickel\*, Light Pewter\*

unchanged over time.

Medium Base

 $8.5 \text{w LED} \times 1 \text{ (75w equivalent)}$ 

Listed for use in DAMP environments

Note: Install fixture under overhang.

Do not expose to driving rain.

\$95 Replacement Clear/Frosted Jelly Jar