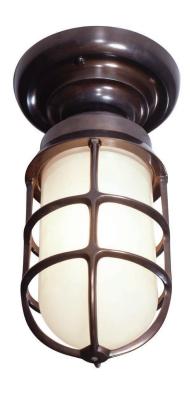

## **Harbor Ceiling Mount**

UA0252-M EL

\$850 Polished Brass

\$940 Green Patina\*, Brown Patina\*

\$1,035 Antique Brass\*

Statuary Brown [gloss or matte]\* Statuary Black [gloss or matte]\*

\$1,190 Polished Nickel, Satin Nickel\*, Light Pewter\*

Polished Chrome

Black Nickel [gloss or matte]\*

Powder Coated Colors\* - Call for pricing

Custom finishes not returnable

Note: Our metal finishe

Our metal finishes are living finishes and will change over time. Although regular maintenance will prolong the original appearance, this will not guarantee that the finish will remain

unchanged over time.

Medium Base

 $8.5 \text{w LED} \times 1 \text{ (75w equivalent)}$ 

\$95

Listed for use in

WET environments

Replacement Jelly Jar

UA5504 RG