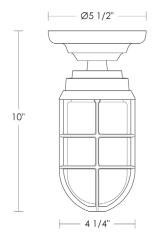

## **Harbor Ceiling Mount**

UA0252-M EL

\$850 Polished Brass

\$940 Green Patina\*, Brown Patina\*

\$1,035 Antique Brass\*

Statuary Brown [gloss or matte]\* Statuary Black [gloss or matte]\*

\$1,190 Polished Nickel, Satin Nickel\*, Light Pewter\*

Polished Chrome

Black Nickel [gloss or matte]\*

Powder Coated Colors\* - Call for pricing

Custom finishes not returnable

Note: Our metal finishe

Our metal finishes are living finishes and will change over time. Although regular maintenance will prolong the original appearance, this will not guarantee that the finish will remain

unchanged over time.

Medium Base

 $8.5 \text{w LED} \times 1 \text{ (75w equivalent)}$ 

\$95

Listed for use in

WET environments

Replacement Jelly Jar

UA5504 RG