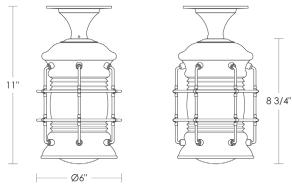

## **Dockside Flushmount**

UA0334-M EL

- \$1,630 Polished Brass
- \$1,790 Green Patina\*, Brown Patina\*
- \$1,875 Antique Brass\* Statuary Brown [gloss or matte]\* Statuary Black [gloss or matte]\*
- \$1,985 Polished Nickel, Satin Nickel\*, Light Pewter\* Polished Chrome Black Nickel [gloss or matte]\*

Medium Base 8.5w LED  $\times$  1 (75w equivalent)

Listed for use in DAMP environments

Note: Install fixture under overhang. Do not expose to driving rain.

|       | Replacement Glass       |
|-------|-------------------------|
| \$295 | Clear/Frosted Cylinder  |
| \$75  | Clear/Frosted Flat Lens |