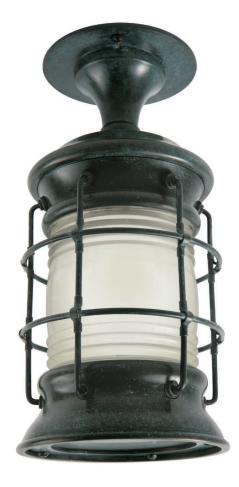

## **Dockside Flushmount**

UA0334-M EL

- \$1,630 Polished Brass
- \$1,790 Green Patina\*, Brown Patina\*
- \$1,875 Antique Brass\* Statuary Brown [gloss or matte]\* Statuary Black [gloss or matte]\*
- \$1,985 Polished Nickel, Satin Nickel\*, Light Pewter\* Polished Chrome Black Nickel [gloss or matte]\*

Medium Base 8.5w LED  $\times$  1 (75w equivalent)

Listed for use in DAMP environments

Note: Install fixture under overhang. Do not expose to driving rain.

|       | Replacement Glass       |
|-------|-------------------------|
| \$295 | Clear/Frosted Cylinder  |
| \$75  | Clear/Frosted Flat Lens |