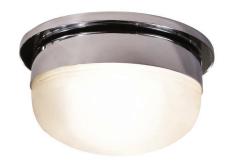

## **Barnlight Flushmount**

UA0265 EL

\$1,410 Polished Brass

\$1,495 Green Patina\*, Brown Patina\*

\$1,550 Antique Brass\*

Statuary Brown [gloss or matte]\* Statuary Black [gloss or matte]\*

\$1,675 Polished Nickel, Satin Nickel\*, Light Pewter\*

Polished Chrome

Black Nickel [gloss or matte]\*

Powder Coated Colors\* - Call for pricing

\*

Custom finishes not returnable

Note: Our metal finishes are living finishes

and will change over time. Although regular maintenance will prolong the original appearance, this will not guarantee that the finish will remain

unchanged over time.

\$85 LED - Replacement

15W built-in AC LED engine

Equivalent 90 watts; 1,505 lumens; 2,700 K; 54,000 hrs; 80 CRI Dimmable at 120V TRIAC or ELV

No socket shadows

Universal Voltage 120-277V

UA-LED15WAC

ال

Listed for use in DAMP environments

Note: For exterior use, install fixture under overhang.

Do not expose to driving rain.

\$180 Replacement Screw-on Glass Shade

UA5539-RG