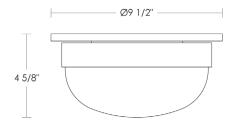

## **Barnlight Flushmount**

UA0265 EL

\$1,410 Polished Brass

\$1,495 Green Patina\*, Brown Patina\*

\$1,550 Antique Brass\*

Statuary Brown [gloss or matte]\* Statuary Black [gloss or matte]\*

\$1,675 Polished Nickel, Satin Nickel\*, Light Pewter\*

Polished Chrome

Black Nickel [gloss or matte]\*

Powder Coated Colors\* - Call for pricing

\*

Custom finishes not returnable

Note: Our metal finishes are living finishes

and will change over time. Although regular maintenance will prolong the original appearance, this will not guarantee that the finish will remain

unchanged over time.

\$85 LED - Replacement

15W built-in AC LED engine

Equivalent 90 watts; 1,505 lumens; 2,700 K; 54,000 hrs; 80 CRI Dimmable at 120V TRIAC or ELV

No socket shadows

Universal Voltage 120-277V

UA-LED15WAC

ال

Listed for use in DAMP environments

Note: For exterior use, install fixture under overhang.

Do not expose to driving rain.

\$180 Replacement Screw-on Glass Shade

UA5539-RG