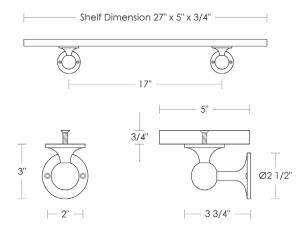

## Yale Club 27" Glass Shelf

UA2004 BA

\$1,120 Polished Brass

\$1,160 Green Patina\*, Brown Patina\*

\$1,180 Antique Brass\*

Statuary Brown [gloss or matte]\* Statuary Black [gloss or matte]\*

\$1,220 Polished Nickel, Satin Nickel\*, Light Pewter\*

Polished Chrome

Black Nickel [gloss or matte]\*

\*

Custom finishes not returnable

Notes: Our metals are living finishes;

they will change overtime and will never rust

Set includes 27"l  $\times$  5"w  $\times$  3/4" thick Glass Shelf and 2 Shelf Brackets