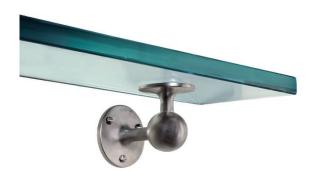

## Yale Club 27" Glass Shelf

UA2004 BA

\$1,120 Polished Brass

\$1,160 Green Patina\*, Brown Patina\*

\$1,180 Antique Brass\*

Statuary Brown [gloss or matte]\* Statuary Black [gloss or matte]\*

\$1,220 Polished Nickel, Satin Nickel\*, Light Pewter\*

Polished Chrome

Black Nickel [gloss or matte]\*

\*

Custom finishes not returnable

Notes: Our metals are living finishes;

they will change overtime and will never rust

Set includes 27"l  $\times$  5"w  $\times$  3/4" thick Glass Shelf and 2 Shelf Brackets