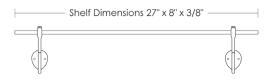

Polished Chrome

Black Nickel [gloss or matte]\*

\* Custom finishes not returnable

Notes: Our metals are living finishes;

they will change overtime and will never rust

Set includes 27"l  $\times$  8"w  $\times$  3/8" thick Glass Shelf and 2 Shelf Brackets