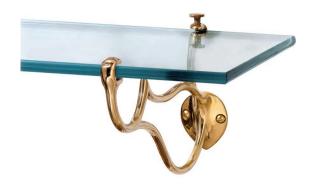

## Victorian 27" Glass Shelf

UA2013 BA

\$530 Polished Brass

\$560 Green Patina\*, Brown Patina\*

\$595 Antique Brass\*

Statuary Brown [gloss or matte]\* Statuary Black [gloss or matte]\*

\$630 Polished Nickel, Satin Nickel\*, Light Pewter\*

Polished Chrome

Black Nickel [gloss or matte]\*

\* Custom finishes not returnable

Notes: Our metals are living finishes;

they will change overtime and will never rust

Set includes 27"l  $\times$  8"w  $\times$  3/8" thick Glass Shelf and 2 Shelf Brackets