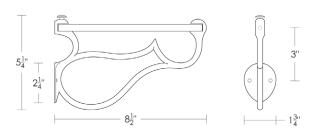

Option: Custom glass lengths available

\$200 Replacement 3/8" Thick Glass Shelf

UA6110 BG

Replacement Victorian Shelf Bracket

UA2013-B- RP

\$250ea Price 1 \$265ea Price 2 \$290ea Price 3 \$300ea Price 4