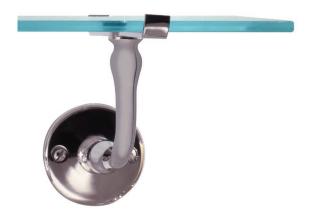

## Nantucket 27" Glass Shelf

UA2035 BA

\$450 Polished Brass

\$470 Green Patina\*, Brown Patina\*

\$495 Antique Brass\*

Statuary Brown [gloss or matte]\* Statuary Black [gloss or matte]\*

\$550 Polished Nickel, Polished Chrome

Satin Nickel\*, Light Pewter\*
Black Nickel [gloss or matte]\*

\* Custom finishes not returnable

Notes: Our metals are living finishes;

they will change overtime and will never rust

Set includes 27"l  $\times$  5"w  $\times$  3/8" thick glass shelf and 2 shelf backets.