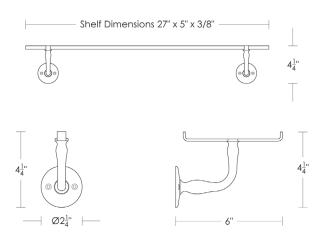

Satin Nickel\*, Light Pewter\*
Black Nickel [gloss or matte]\*

\* Custom finishes not returnable

Notes: Our metals are living finishes;

they will change overtime and will never rust

Set includes 27"l  $\times$  5"w  $\times$  3/8" thick glass shelf and 2 shelf backets.

Option: Custom glass lengths available.

\$200 Replacement 27" Glass Shelf

UA6110 BG

Replacement Nantucket Shelf Brackets

UA2035-B RP

\$140ea Price 1 \$160ea Price 2 \$180ea Price 3 \$200ea Price 4