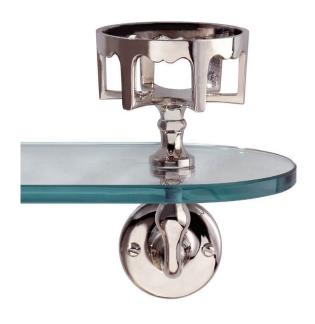

## Nantucket 27" Glass Shelf with Two Cup Holders

UA2034 BA

\$845 Polished Brass

\$910 Green Patina\*, Brown Patina\*

\$940 Antique Brass\*

Statuary Brown [gloss or matte]\* Statuary Black [gloss or matte]\*

Set includes 27"l  $\times$  5"w  $\times$  3/8" thick

glass shelf and 2 shelf brackets with cup holders.

\$200 Replacement 27" Glass Shelf with Rounded Edges

UA6111 BG

Replacement Bracket with Cup Holder