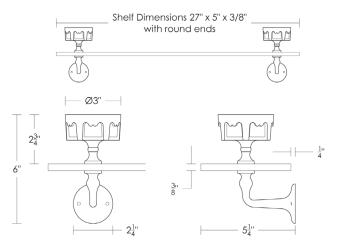

Set includes 27"l  $\times$  5"w  $\times$  3/8" thick

glass shelf and 2 shelf brackets with cup holders.

\$200 Replacement 27" Glass Shelf with Rounded Edges

UA6111 BG

Replacement Bracket with Cup Holder