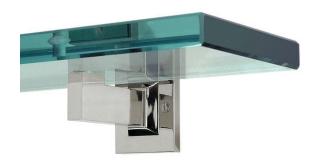

## Metropolitan 27" Glass Shelf

UA2112 BA

\$1,080 Polished Brass

\$1,180 Green Patina\*, Brown Patina\*

\$1,250 Antique Brass\*

Statuary Brown [gloss or matte]\*
Statuary Black [gloss or matte]\*

\$1,320 Polished Nickel, Polished Chrome

Satin Nickel\*, Light Pewter\*
Black Nickel [gloss or matte]\*

Custom finishes not returnable

Notes: Our metals are living finishes;

they will change overtime and will never rust

Set includes 27"l  $\times$  5"w  $\times$  3/4" thick Glass Shelf and 2 Shelf Brackets

\$700 Replacement 3/4" Thick Glass

UA6112-27 BG

\* Requires additional brackets

Replacement Metropolitan Shelf Bracket

UA2112-B RP

\$250ea Price 1

\$280ea Price 2

\$295ea Price 3