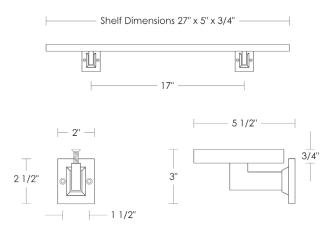

## Metropolitan 27" Glass Shelf

UA2112 BA

\$1,080 Polished Brass

\$1,180 Green Patina\*, Brown Patina\*

\$1,250 Antique Brass\*

Statuary Brown [gloss or matte]\*
Statuary Black [gloss or matte]\*

\$1,320 Polished Nickel, Polished Chrome

\$700 Replacement 3/4" Thick Glass

UA6112-27 BG

\* Requires additional brackets

Replacement Metropolitan Shelf Bracket

UA2112-B RP

\$250ea Price 1

\$280ea Price 2

\$295ea Price 3

\$325ea Price 4

Related Item

Metropolitan 27" Marble Shelf

UA2112-M BA