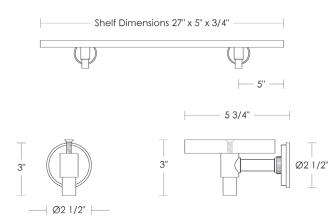

- Custom finishes not returnable
- Notes: Our metals are living finishes; they will change overtime and will never rust

Set includes 27"l  $\times$  5"w  $\times$  3/4" Glass Shelf and 2 Shelf Brackets.