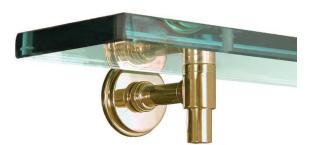

## City 27" Glass Shelf

UA2573 BA

- \$1,080 Polished Brass
- \$1,180 Green Patina\*, Brown Patina\*
- \$1,250 Antique Brass\* Statuary Brown [gloss or matte]\* Statuary Black [gloss or matte]\*
- \$1,320 Polished Nickel, Polished Chrome Satin Nickel\*, Light Pewter\* Black Nickel [gloss or matte]\*

- Custom finishes not returnable
- Notes: Our metals are living finishes; they will change overtime and will never rust

Set includes 27"l  $\times$  5"w  $\times$  3/4" Glass Shelf and 2 Shelf Brackets.