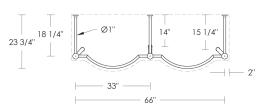

### Victorian 3 Leg Base UA2798 SL

\$12,990 Polished Brass

\$14,050 Green Patina, Brown Patina

\$14,990 Antique Brass

Statuary Brown [gloss or matte] Statuary Black [gloss or matte]

\$16,890 Polished Nickel, Satin Nickel, Light Pewter

Polished Chrome

Black Nickel [gloss or matte]

Washstands and tops are not returnable

Options: Click on washstand's Options Tab to see:

Metal Finishes

Stone

Extended P-Trap (required)

Set includes 2 Standard Brackets Notes:

UA2801 SL [Pair]

Our metals are living finishes; they will change over time and

will never rust

Stone tops and basiare sold separately

Related Items

2 Leg Victorian UA2799 SL 4 Leg Victorian w. drawer UA2797 SL

## **Victorian Stone Tops**

Top Only UA3069-NWT 25"  $\times$  70"  $\times$  2" thick Call for pricing

Top & Overshelf UA3069 WT  $25"\times70"\times15$  1/4" high Call for pricing

Victorian 3 Leg Base

Victorian 3 Leg Base [Plan View]