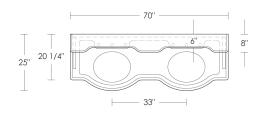

#### **Victorian Stone Tops**

Top Only UA3068-N WT 25" × 84" × 2" thick Call for pricing

Top & Overshelf UA3068 WT  $25" \times 84" \times 15~1/4"$  high Call for pricing

See the Stone Options tab for Stone Price Groups.