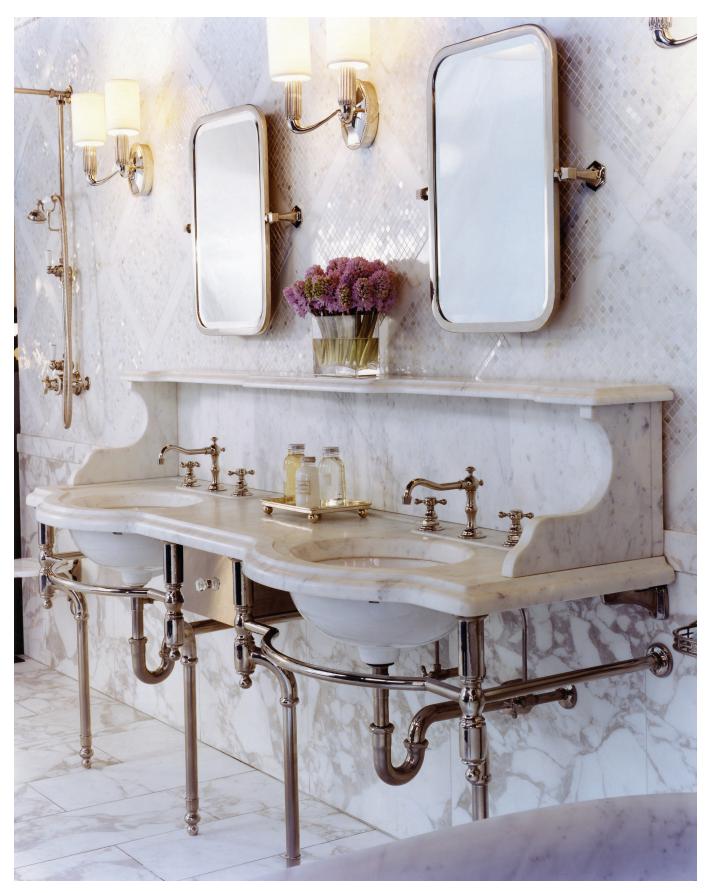

# urban ARCHAEOLOGY

Victorian Washstand Polished Nickel Top: Statuary White

# urban ARCHAEOLOGY

Victorian Washstand Polished Nickel Top: Statuary

Galley Pivoting Mirror with Hex Brackets

Paris Two Arm Sconces