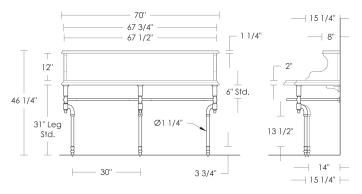

Victorian 4 Leg Base with Drawer

Victorian 4 Leg Base with Drawer [Plan View]

Drawer 16 3/4" x 9 3/4" x 6 3/8"

### Victorian 4 Leg Base with Drawer

UA2797 SL

\$15,135 Polished Brass

\$16,400 Green Patina, Brown Patina

\$17,435 Antique Brass

Statuary Brown [gloss or matte] Statuary Black [gloss or matte]

\$18,645 Polished Nickel, Satin Nickel, Light Pewter

Notes: Base includes 2 Standard Brackets

UA2801 SL [Pair]

Our metals are living finishes; they will change over time and

will never rust

Stone tops and basins are sold separately

Victorian 4 Leg Base without Drawer