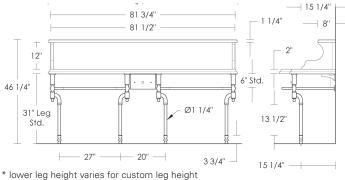

Victorian 4 Leg Base with Drawer

Victorian 4 Leg Base with Drawer [Plan View]

Drawer 16 3/4" x 9 3/4" x 6 3/8"

### Victorian 4 Leg Base with Drawer

UA2797 SL

\$15,135 Polished Brass

\$16,400 Green Patina, Brown Patina

\$17,435 Antique Brass

Statuary Brown [gloss or matte] Statuary Black [gloss or matte]

\$18,645 Polished Nickel, Satin Nickel, Light Pewter

Notes: Base includes 2 Standard Brackets

UA2801 SL [Pair]

Our metals are living finishes; they will change over time and

will never rust

Stone tops and basins are sold separately

Victorian 4 Leg Base without Drawer