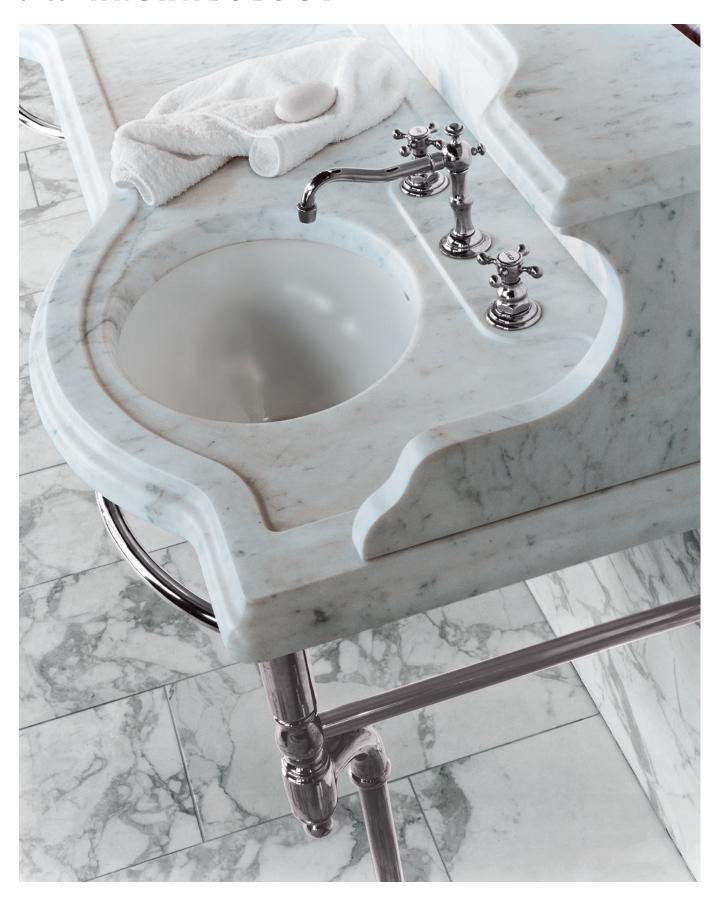

y Black [gloss or matte]

\$16,890 Polished Nickel, Satin Nickel, Light Pewter

Polished Chrome

Black Nickel [gloss or matte]



Washstands and tops are not returnable

Options: Click on washstand's Options Tab to see:

Metal Finishes

Stone

Extended P-Trap (required)

Set includes 2 Standard Brackets Notes:

UA2801 SL [Pair]

Our metals are living finishes; they will change over time and

will never rust

Stone tops and basiare sold separately

Related Items

2 Leg Victorian UA2799 SL 4 Leg Victorian w. drawer UA2797 SL

## **Victorian Stone Tops**

Top Only UA3069-NWT 25"  $\times$  70"  $\times$  2" thick Call for pricing



Top & Overshelf UA3069 WT  $25"\times70"\times15$  1/4" high Call for pricing



Victorian 3 Leg Base





Victorian 3 Leg Base [Plan View]

# urban ARCHAEOLOGY



Victorian Washstand Polished Nickel Top: Statuary White

# urban ARCHAEOLOGY



Victorian Washstand Polished Nickel Top: Statuary

Galley Pivoting Mirror with Hex Brackets

Paris Two Arm Sconces