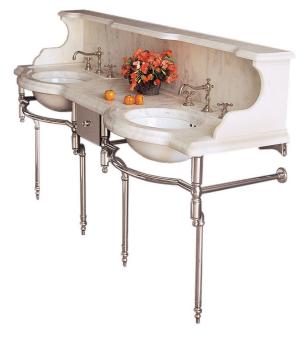

# urban ARCHAEOLOGY

Victorian Washstand Polished Nickel Top: Statuary White

# urban ARCHAEOLOGY

Victorian Washstand Polished Nickel Top: Statuary

Galley Pivoting Mirror with Hex Brackets

Paris Two Arm Sconces