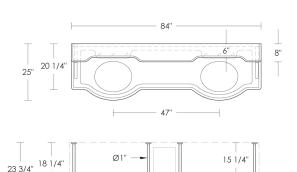

#### **Victorian Stone Tops**

Top Only UA3068-N WT 25" × 84" × 2" thick Call for pricing

Top & Overshelf UA3068 WT  $25" \times 84" \times 15~1/4"$  high Call for pricing

See the Stone Options tab for Stone Price Groups.