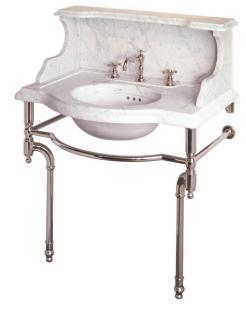

## **Victorian Stone Tops**

Top Only UA3070-N WT  $25" \times 37" \times 2"$  thick Call for pricing

Top & Overshelf UA3070 WT  $25" \times 37" \times 15~1/4"$  high Call for pricing

See the Stone Options tab for Stone Price Groups.