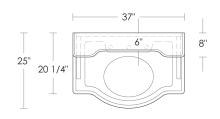

## **Victorian Stone Tops**

Top Only UA3070-N WT  $25" \times 37" \times 2"$  thick Call for pricing

Top & Overshelf UA3070 WT  $25" \times 37" \times 15~1/4"$  high Call for pricing

See the Stone Options tab for Stone Price Groups.