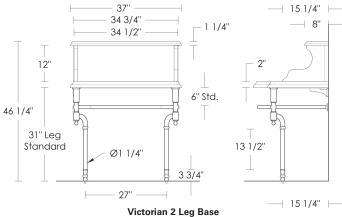

Victorian 2 Leg Base [Plan View]

## Victorian 2 Leg Base

UA2799 SL

\$6,655 Polished Brass

\$7,275 Green Patina, Brown Patina

\$7,605 Antique Brass

Statuary Brown [gloss or matte] Statuary Black [gloss or matte]

\$8,745 Polished Nickel, Satin Nickel, Light Pewter

Notes: Base includes 2 Standard Brackets

UA2801 SL [Pair]

Our metals are living finishes; they will change over time and

will never rust

Stone tops and basins are sold separately

Related Items

3 Leg Victorian UA2798 SL 4 Leg Victorian with Drawer UA2797 SL