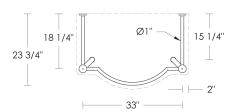

Notes: Base includes 2 Standard Brackets

UA2801 SL [Pair]

Our metals are living finishes; they will change over time and

will never rust

Stone tops and basins are sold separately

Related Items

3 Leg Victorian UA2798 SL 4 Leg Victorian with Drawer UA2797 SL