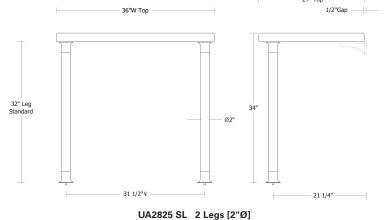

## **Trumpet Washstand [2"Ø Metal]**

UA2825 SL

Price per leg

\$1,400 Polished Brass

\$1,600 Green Patina, Brown Patina

\$1,800 Antique Brass

Statuary Brown [gloss or matte] Statuary Black [gloss or matte]

\$1,900 Polished Nickel, Satin Nickel, Light Pewter

Notes: Our metals are living finishes;

they will change over time and

will never rust

Stone tops are sold separately [UA3080 WT 2" Rolled Edge shown]

Washstand requires: Standard Brackets UA2801 SL [Pair]