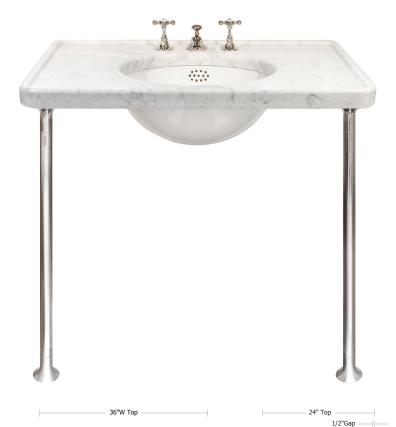

## Trumpet Washstand [1 1/2"Ø]

Metal UA2826 SL Glass UA2826-G SL

| Metal   | Glass   | price per leg  |
|---------|---------|----------------|
| \$1,200 | \$1,050 | Polished Brass |

\$1,400 \$1,250 Green Patina, Brown Patina

Stone tops are sold separately [UA3080 WT 2" Rolled Edge shown]

Washstand requires: Standard Brackets

UA2801 SL [Pair]

\$375 Price 1 \$475 Price 2 \$495 Price 3 \$575 Price 4

> Extended P-Trap UA0002 PL

\$385 Price 1 \$420 Price 2 \$490 Price 3 \$595 Price 4