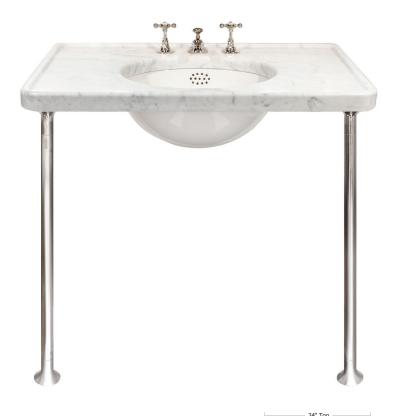

## **Trumpet Washstand [2"Ø Metal]**

UA2825 SL

Price per leg

\$1,400 Polished Brass

\$1,600 Green Patina, Brown Patina

\$1,800 Antique Brass

Statuary Brown [gloss or matte] Statuary Black [gloss or matte]

\$1,900 Polished Nickel, Satin Nickel, Light Pewter

Notes: Our metals are living finishes;

they will change over time and

will never rust

Stone tops are sold separately [UA3080 WT 2" Rolled Edge shown]

Washstand requires: Standard Brackets UA2801 SL [Pair]