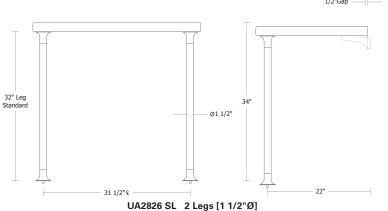

## Trumpet Washstand [1 1/2"Ø]

Metal UA2826 SL Glass UA2826-G SL

| Metal   | Glass   | price per leg  |
|---------|---------|----------------|
| \$1,200 | \$1,050 | Polished Brass |

\$1,400 \$1,250 Green Patina, Brown Patina

Stone tops are sold separately [UA3080 WT 2" Rolled Edge shown]

Washstand requires: Standard Brackets

UA2801 SL [Pair]

\$375 Price 1 \$475 Price 2 \$495 Price 3 \$575 Price 4

> Extended P-Trap UA0002 PL

\$385 Price 1 \$420 Price 2 \$490 Price 3 \$595 Price 4