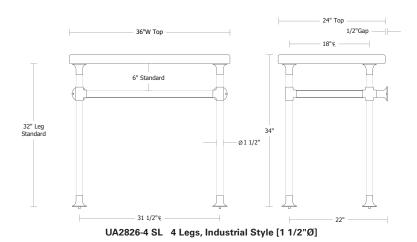

# 24" Top 1/2"Gap 36"W Top 1**8**"% 6" Standard 32" Leg Standard 34 Ø2" 31 1/2"% 22 UA2825-2 SL 2 Legs, Industrial Style [2"Ø]