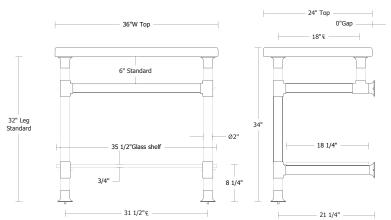

# 24" Top 1/2"Gap 36"W Top 1**8**"% 6" Standard 32" Leg Standard 34 Ø2" 31 1/2"% 22 UA2825-2 SL 2 Legs, Industrial Style [2"Ø]

# Trumpet Washstand [Industrial Style] [2"Ø Metal] UA2825-2 SL

UA2825-2 SL

- \$5,800 Polished Brass
- \$7,300 Green Patina, Brown Patina
- \$7,500 Antique Brass Statuary Brown [gloss or matte] Statuary Black [gloss or matte]
- \$7,800 Polished Nickel, Satin Nickel, Light Pewter Polished Chrome Black Nickel [gloss or matte]