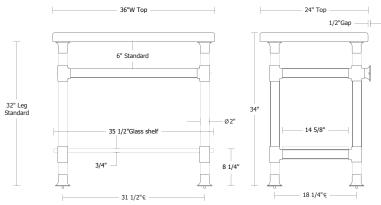

#### UA2826-3 SL 3 Legs, Industrial Style [1 1/2"Ø]

6" Standard

60"W To

59 1/2" Glass sh

32" Leg Standard

27 3/4" 27 3/4" 22" UA2826-3-B SL 3 Legs, Industrial Style [1 1/2"Ø] with Lower Bars

8 1/2

#### TRUMPET WASHSTAND [INDUSTRIAL STYLE] 6 OF 9

18"£

3/4

34 §1 1/2"