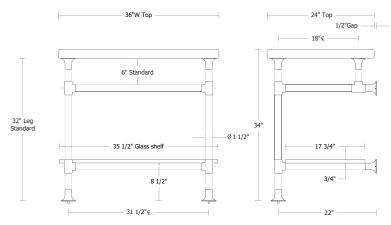

#### UA2826-3 SL 3 Legs, Industrial Style [1 1/2"Ø]

6" Standard

60"W To

59 1/2" Glass sh

32" Leg Standard

27 3/4" 27 3/4" 22" UA2826-3-B SL 3 Legs, Industrial Style [1 1/2"Ø] with Lower Bars

8 1/2

#### TRUMPET WASHSTAND [INDUSTRIAL STYLE] 6 OF 9

18"£

3/4

34 §1 1/2"