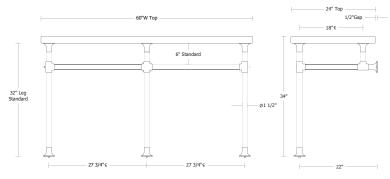

#### UA2826-3 SL 3 Legs, Industrial Style [1 1/2"Ø]

6" Standard

60"W To

59 1/2" Glass sh

32" Leg Standard