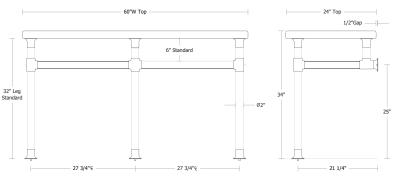

UA2825-2-B SL 2 Legs, Industrial Style [2"Ø] with Lower Bars

UA2825-3 SL 3 Legs, Industrial Style [2"Ø]

# UA2825-3-B SL 3 Legs, Industrial Style [2"Ø] with Lower Bars

Trumpet Washstand 3 Legs, Industrial Style [2"Ø] UA2825-3 SL

| \$7,000 | Price 1 |
|---------|---------|
| \$8,500 | Price 2 |
| \$8,600 | Price 3 |
| \$8,800 | Price 4 |