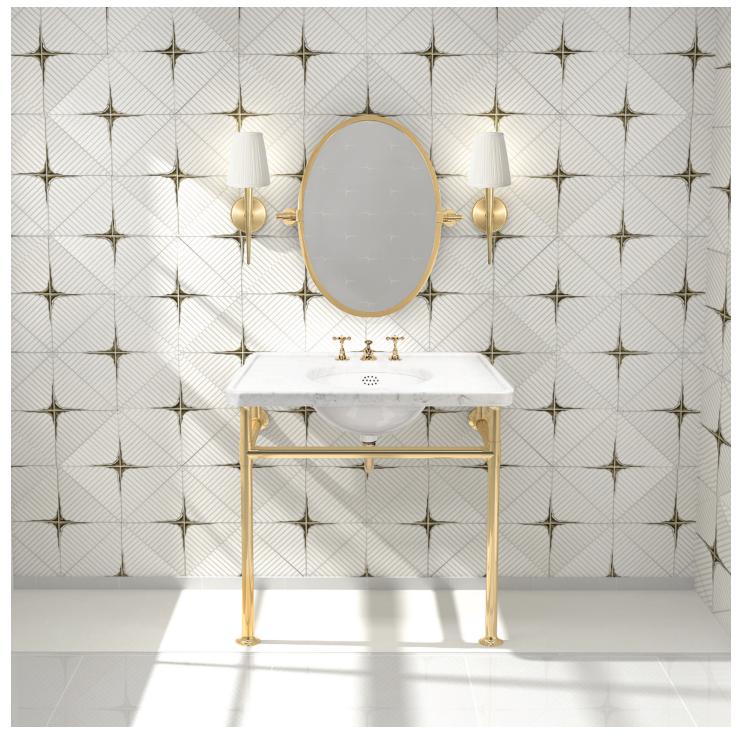

Optional glass shelf Call for pricing

Shelves over 48" need additional support

Call for pricing for a stone shelf

Trumpet Washstand 2 Legs [Industrial Style] [1 1/2"Ø Metal] Polished Brass

TRUMPET WASHSTAND [INDUSTRIAL STYLE] 9 OF 9