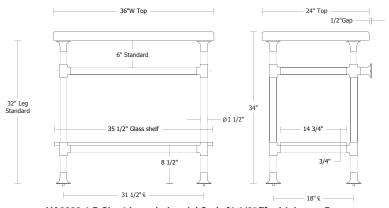

Optional glass shelf Call for pricing

Shelves over 48" need additional support

Call for pricing for a stone shelf

TRUMPET WASHSTAND [INDUSTRIAL STYLE] 4 OF 9