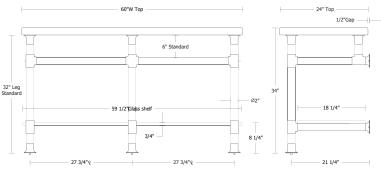

# UA2825-3-B SL 3 Legs, Industrial Style [2"Ø] with Lower Bars

Trumpet Washstand 3 Legs, Industrial Style [2"Ø] UA2825-3 SL

| \$7,000 | Price 1 |
|---------|---------|
| \$8,500 | Price 2 |
| \$8,600 | Price 3 |
| \$8,800 | Price 4 |

Optional glass shelf Call for pricing

Shelves over 48" need additional support

Call for pricing for a stone shelf

TRUMPET WASHSTAND [INDUSTRIAL STYLE] 4 OF 9