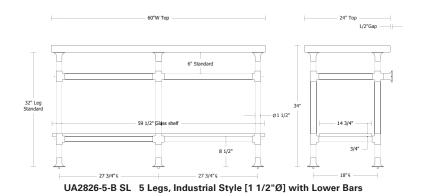

UA2825-5-B SL 5 Legs, Industrial Style [2"Ø] with Lower Bars

Trumpet Washstand 5 Legs, Industrial Style [2"Ø] with Lower Bars UA2825-5-B SL

| \$11,800 | Price 1 |
|----------|---------|
| \$12,800 | Price 2 |
| \$13,000 | Price 3 |
| \$14,800 | Price 4 |