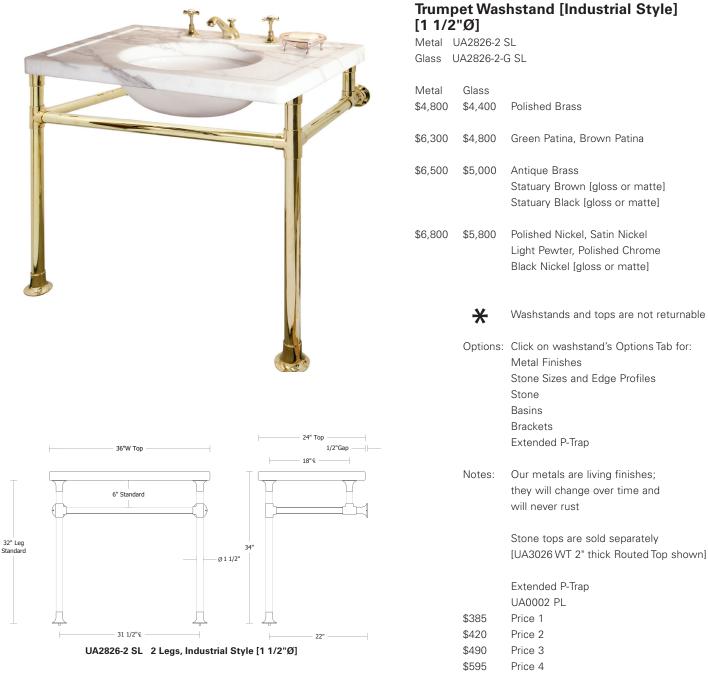

# Trumpet Washstand [Industrial Style] [2"Ø Metal] UA2825-2 SL

UA2825-2 SL

- \$5,800 Polished Brass
- \$7,300 Green Patina, Brown Patina
- \$7,500 Antique Brass Statuary Brown [gloss or matte] Statuary Black [gloss or matte]
- \$7,800 Polished Nickel, Satin Nickel, Light Pewter Polished Chrome Black Nickel [gloss or matte]

\$385

\$420

\$490

\$595

Washstands and tops are not returnable

- Options: Click on washstand's Options Tab for: Metal Finishes Stone Sizes and Edge Profiles Stone Basins Brackets Extended P-Trap
- Notes: Our metals are living finishes; they will change over time and will never rust

Stone tops are sold separately [UA3026 WT 2" thick Routed Top shown]

Washstand requires: Extended P-Trap UA0002 PL Price 1 Price 2 Price 3

Price 4