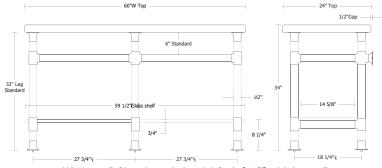

#### UA2826-3 SL 3 Legs, Industrial Style [1 1/2"Ø]

6" Standard

60"W To

59 1/2" Glass sh

32" Leg Standard