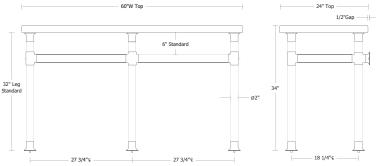

#### UA2826-3 SL 3 Legs, Industrial Style [1 1/2"Ø]

6" Standard

60"W To

59 1/2" Glass sh

32" Leg Standard