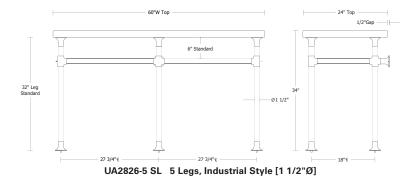

#### UA2825-5 SL 5 Legs, Industrial Style [2"Ø]

# Trumpet Washstand [Industrial Style] [2"Ø Metal]

Trumpet Washstand 5 Legs, Industrial Style [2"Ø] UA2825-5 SL

| \$9,900  | Price 1 |
|----------|---------|
| \$10,900 | Price 2 |
| \$11,100 | Price 3 |
| \$11,900 | Price 4 |