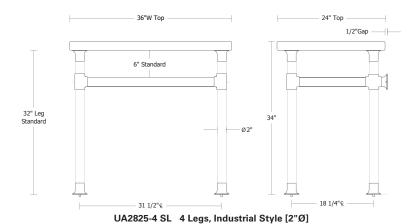

# Trumpet Washstand [Industrial Style] [2"Ø Metal]

Trumpet Washstand 4 Legs, Industrial Style [2"Ø] UA2825-4 SL

| \$8,800  | Price 1 |
|----------|---------|
| \$9,800  | Price 2 |
| \$10,100 | Price 3 |
| \$11,800 | Price 4 |

### UA2825-4-B SL 4 Legs, Industrial Style [2"Ø] with Lower Bars