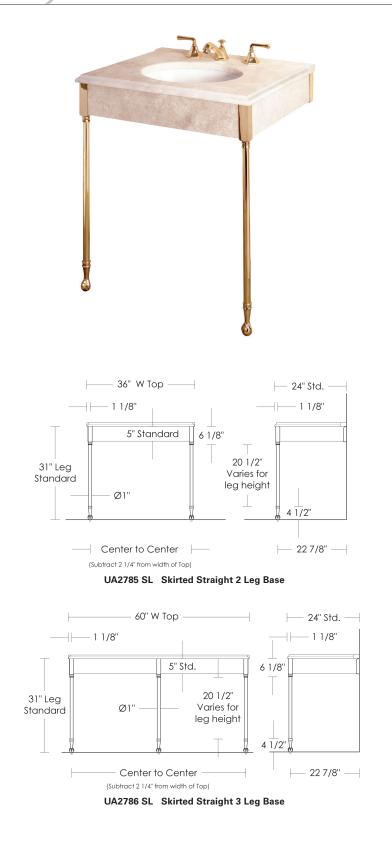

## **Skirted Straight Legs**

2 Leg UA2785 SL [shown] Center Leg UA2786 SL

| 2 Leg<br>\$2,200 | Center<br>\$1,400 | Polished Brass                                                                                  |
|------------------|-------------------|-------------------------------------------------------------------------------------------------|
| \$2,740          | \$1,620           | Green Patina, Brown Patina                                                                      |
| \$2,940          | \$1,840           | Antique Brass<br>Statuary Brown [gloss or matte]<br>Statuary Black [gloss or matte]             |
| \$3,460          | \$1,980           | Polished Nickel, Satin Nickel<br>Light Pewter, Polished Chrome<br>Black Nickel [gloss or matte] |

Stone tops are sold separately [UA3009 WT Ogee shown]

Skirted Straight Leg Washstands require: Standard Sink Brackets UA2801 SL [Pair] Price 1 Price 2 Price 3 Price 4

Modified Standard Wall Flanges UA2806 SL [Pair] Price 1