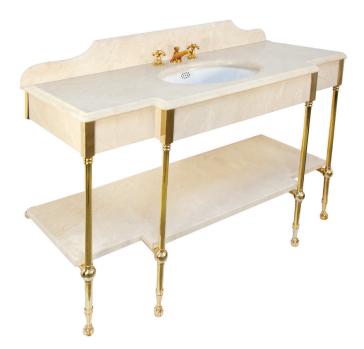

## **Skirted Straight Legs**

Skirted Straight 4 Leg Base with 4 Returns UA2785-4-SB SL

- \$9,550 Polished Brass
- \$11,710 Green Patina, Brown Patina
- \$12,510 Antique Brass Statuary Brown [gloss or matte] Statuary Black [gloss or matte]
- \$14,590 Polished Nickel, Satin Nickel, Light Pewter Polished Chrome Black Nickel [gloss or matte]
- Note: Inner Skirted Attachments × 2 UA2785-C SL

\$750/pair Price 1

\$850/pair Price 2

\$950/pair Price 3 \$1,050/pairPrice 4

SKIRTED STRAIGHT LEGS 2 OF 2