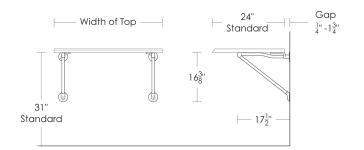

## Typical Installation

## **Mott Triangular Brackets**

UA2807 SL [Pair]

- \$1,360 Polished Brass
- \$1,525 Green Patina\*, Brown Patina\*, Antique Brass\*
- \$1,710 Statuary Brown [gloss or matte]\* Statuary Black [gloss or matte]\*
- \$2,150 Polished Nickel, Satin Nickel\*, Light Pewter\* Polished Chrome Black Nickel [gloss or matte]\*