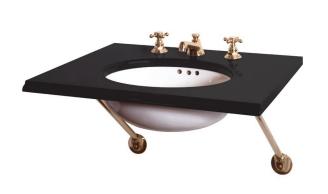

Stone tops are sold separately and are not returnable [UA3005 WT 1 1/4" Ogee Edge shown]

Extended P-Trap is required UA0002 PL

- \$385 Price 1
- \$420 Price 2
- \$490 Price 3
- \$595 Price 4