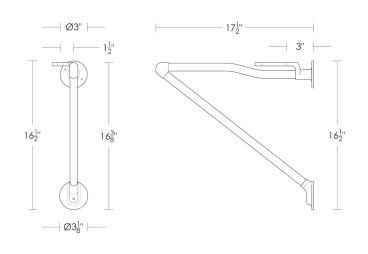

## **Mott Triangular Brackets**

UA2807 SL [Pair]

- \$1,360 Polished Brass
- \$1,525 Green Patina\*, Brown Patina\*, Antique Brass\*
- \$1,710 Statuary Brown [gloss or matte]\* Statuary Black [gloss or matte]\*
- \$2,150 Polished Nickel, Satin Nickel\*, Light Pewter\* Polished Chrome Black Nickel [gloss or matte]\*