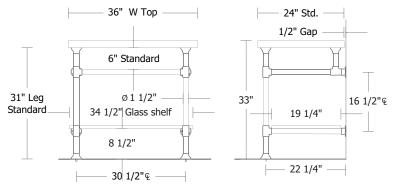

### **Modern Industrial Base**

#### Modern Industrial Base 2 Legs [1 1/2"Ø]

| Glass   | UA2828-2G SL |         |
|---------|--------------|---------|
| Metal   | Glass        |         |
| \$4,800 | \$4,400      | Price 1 |
| \$6,300 | \$4,800      | Price 2 |
| \$6,500 | \$5,000      | Price 3 |
| \$6,800 | \$5,800      | Price 4 |

Metal UA2828-2 SL