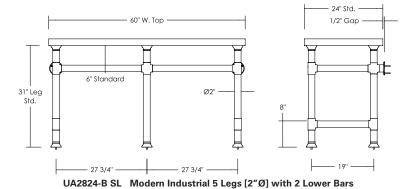

#### Modern Industrial Base 5 Legs [2"Ø]

UA2824 SL

\$9,900 Price 1 \$10,900 Price 2 \$11,100 Price 3 \$11,900 Price 4

## Modern Industrial Base 5 Legs [2"Ø] with 2 Lower Bars UA2824-B SL

\$11,800 Price 1 \$12,800 Price 2 \$13,000 Price 3 \$14,800 Price 4