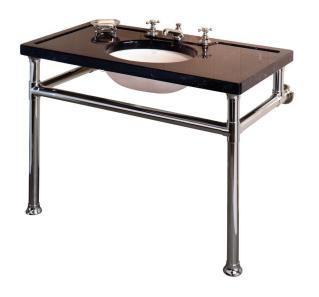

Stone Basins

Extended P-Trap

Notes: Our metals are living finishes;

they will change over time and

will never rust

Price for glass includes legs, crossbars and sidebars

Stone tops are sold separately [UA3038 WT 2" Routed shown]