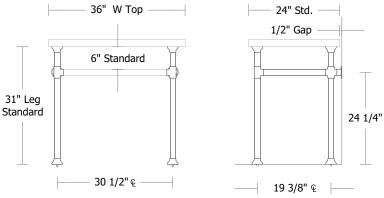

#### **Modern Industrial Base**

#### Modern Industrial Base 4 Legs [2"Ø]

UA2823 SL

\$8,800 Price 1 \$9,800 Price 2 \$10,100 Price 3 \$11,800 Price 4