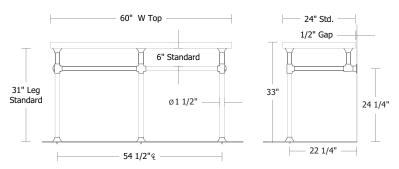

#### Modern Industrial Base 2 Legs [1 1/2"Ø]

| Glass   | UA2828-2G SL |         |
|---------|--------------|---------|
| Metal   | Glass        |         |
| \$4,800 | \$4,400      | Price 1 |
| \$6,300 | \$4,800      | Price 2 |
| \$6,500 | \$5,000      | Price 3 |
| \$6,800 | \$5,800      | Price 4 |

Metal UA2828-2 SL

# Modern Industrial Base 2 Legs [1 1/2"Ø] with 2 Lower Bars

UA2828-2-B SL

UA2828-2G-B SL

| Metal   | Glass   |         |
|---------|---------|---------|
| \$6,800 | \$5,800 | Price 1 |
| \$8,300 | \$6,200 | Price 2 |
| \$8,500 | \$6,400 | Price 3 |
| \$8,800 | \$6,600 | Price 4 |

Metal

Glass

Metal