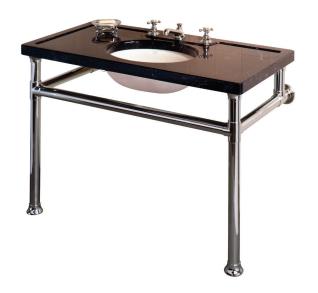

Stone Basins

Extended P-Trap

Notes: Our metals are living finishes;

they will change over time and

will never rust

Price for glass includes legs, crossbars and sidebars

Stone tops are sold separately [UA3038 WT 2" Routed shown]