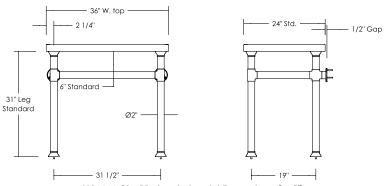

#### Modern Industrial Base 2 Legs [1 1/2"Ø]

| Glass   | UA2828-2G SL |         |
|---------|--------------|---------|
| Metal   | Glass        |         |
| \$4,800 | \$4,400      | Price 1 |
| \$6,300 | \$4,800      | Price 2 |
| \$6,500 | \$5,000      | Price 3 |
| \$6,800 | \$5,800      | Price 4 |

Metal UA2828-2 SL