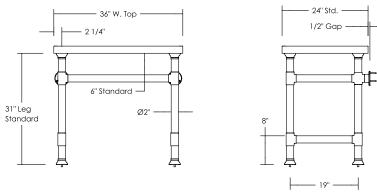

#### Modern Industrial Base 3 Legs [1 1/2"Ø]

UA2828-3 SL

| Glass   | UA2828-3G SL |         |
|---------|--------------|---------|
| Metal   | Glass        |         |
| \$6,000 | \$6,400      | Price 1 |
| \$7,500 | \$6,700      | Price 2 |
| \$7,600 | \$6,900      | Price 3 |
| \$7,800 | \$7,200      | Price 4 |
|         |              |         |