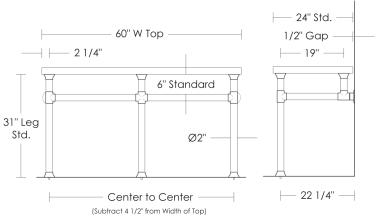

## Modern Industrial Base 3 Legs [2"Ø] with 2 Lower Bars UA2809-B SL

\$9,000 Price 1 \$10,500 Price 2 \$10,700 Price 3 \$12,500 Price 4

UA2823 SL Modern Industrial Base 4 Legs [2"Ø]

with Crane Caps

UA2823-B SL Modern Industrial Base 4 Legs [2"Ø] with 2 Lower Bars with Crane Caps