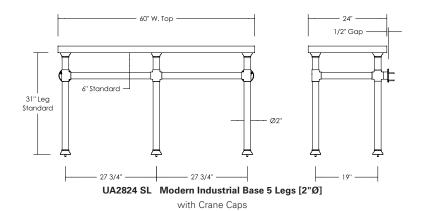

#### Modern Industrial Base 5 Legs [2"Ø]

UA2824 SL

\$9,900 Price 1 \$10,900 Price 2 \$11,100 Price 3 \$11,900 Price 4