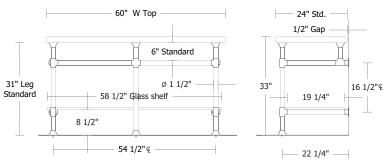

#### Modern Industrial Base 3 Legs [1 1/2"Ø]

UA2828-3 SL

| Glass   | UA2828-3G SL |         |
|---------|--------------|---------|
| Metal   | Glass        |         |
| \$6,000 | \$6,400      | Price 1 |
| \$7,500 | \$6,700      | Price 2 |
| \$7,600 | \$6,900      | Price 3 |
| \$7,800 | \$7,200      | Price 4 |
|         |              |         |

MODERN INDUSTRIAL BASE 5 OF 7

UA2828-3-B SL Modern Industrial Base 3 Legs [1/2"Ø] with 2 Lower Bars with Crane Caps

UA2828-4 SL Modern Industrial Base 4 Legs [1 1/2"Ø] with Crane Caps

UA2828-4-B SL Modern Industrial Base 4 Legs [1 1/2"Ø] with 2 Lower Bars with Crane Caps

UA2828-3-B SL

#### Modern Industrial Base 3 Legs [1 1/2"Ø] with 2 Lower Bars

| Glass    | UA2828-3G-B SL |         |
|----------|----------------|---------|
| Metal    | Glass          |         |
| \$8,000  | \$7,400        | Price 1 |
| \$10,000 | \$7,700        | Price 2 |
| \$10,500 | \$7,900        | Price 3 |
| \$11 200 | \$9 400        | Price 4 |

Metal

Metal

Metal

Glass