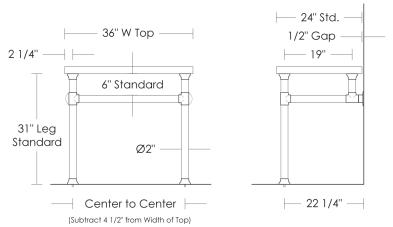

#### Modern Industrial Base 3 Legs [2"Ø]

UA2809 SL

\$7,000 Price 1 \$8,500 Price 2 \$8,600 Price 3 \$8,800 Price 4