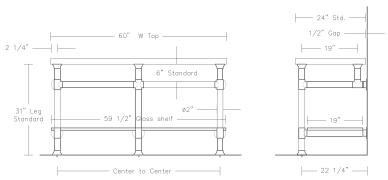

#### Modern Industrial Base 5 Legs [2"Ø]

UA2824 SL

\$9,900 Price 1 \$10,900 Price 2 \$11,100 Price 3 \$11,900 Price 4

## Modern Industrial Base 5 Legs [2"Ø] with 2 Lower Bars UA2824-B SL

\$11,800 Price 1 \$12,800 Price 2 \$13,000 Price 3 \$14,800 Price 4