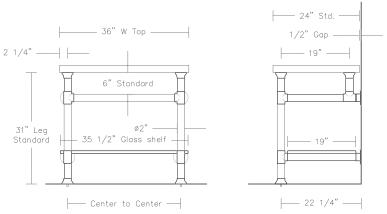

# Modern Industrial Base 2 Legs [1 1/2"Ø] with 2 Lower Bars

UA2828-2-B SL

UA2828-2G-B SL

| Metal   | Glass   |         |
|---------|---------|---------|
| \$6,800 | \$5,800 | Price 1 |
| \$8,300 | \$6,200 | Price 2 |
| \$8,500 | \$6,400 | Price 3 |
| \$8,800 | \$6,600 | Price 4 |