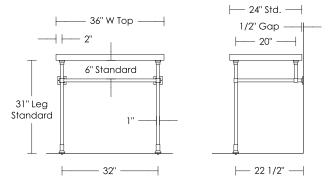

Call for Optional glass shelf

pricing UA3073 WT

Shelves over 48" need additional support

Notes: Our metals are living finishes;

they will change over time and

will never rust

Overall width of a 1" tube base

is 1 3/4" wider than the center-to-center width

2 Leg and 4 Leg Bases up to 44" are one price

Stone tops are sold separately [UA3036 WT 2" Flat Edge shown]

METROPOLITAN BASE [1" LEGS] 1 OF 3