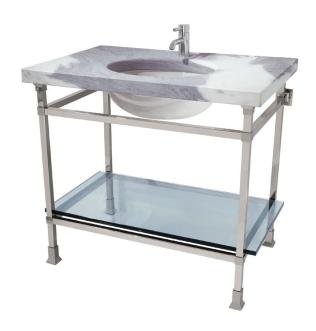

UA2812-B SL 4 Legs with 4 Lower Bars



UA2814-B SL 5 Legs with 5 Lower Bars

## Metropolitan Base [1" Metal Legs]

## Metropolitan 4 Leg Base with 4 Lower Bars

UA2812-B SL [up to 44" width]

\$11,130 Polished Brass

\$11,400 Green Patina, Brown Patina

\$12,530 Antique Brass

Statuary Brown [gloss or matte] Statuary Black [gloss or matte]

\$14,490 Polished Nickel, Satin Nickel, Light Pewter

Polished Chrome

Black Nickel [gloss or matte]

## Metropolitan 5 Leg Base with 5 Lower Bars

UA2814-B SL

\$14,310 Polished Brass

\$15,960 Green Patina, Brown Patina

\$16,100 Antique Brass

Statuary Brown [gloss or matte] Statuary Black [gloss or matte]

\$17,300 Polished Nickel, Satin Nickel, Light Pewter

Polished Chrome

Black Nickel [gloss or matte]

★ Washstands and tops are not returnab