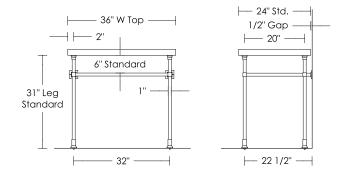

## Metropolitan 2 Leg Base

UA2810 SL [up to 44" width]

\$4,285 Price 1 \$4,810 Price 2 \$5,190 Price 3 \$5,970 Price 4