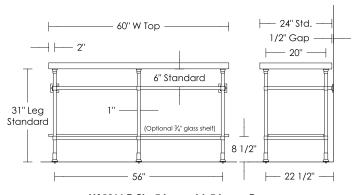

Call for Optional glass shelf

pricing UA3073 WT

Shelves over 48" need additional support

Notes: Our metals are living finishes;

they will change over time and

will never rust

Overall width of a 1" tube base

is 1 3/4" wider than the center-to-center width

2 Leg and 4 Leg Bases up to 44" are one price

Stone tops are sold separately [UA3036 WT 2" Flat Edge shown]

METROPOLITAN BASE [1" LEGS] 1 OF 3