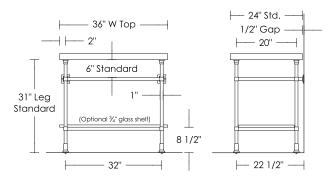

Call for Optional glass shelf

pricing UA3073 WT

Shelves over 48" need additional support

Notes: Our metals are living finishes;

they will change over time and

will never rust

Overall width of a 1" tube base

is 1 3/4" wider than the center-to-center width

2 Leg and 4 Leg Bases up to 44" are one price

Stone tops are sold separately [UA3036 WT 2" Flat Edge shown]

METROPOLITAN BASE [1" LEGS] 1 OF 3