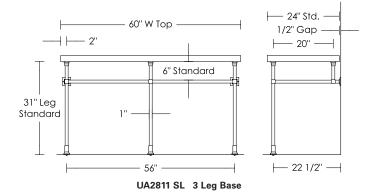

#### Metropolitan 3 Leg Base

UA2811 SL

\$6,490 Price 1 \$6,600 Price 2 \$6,800 Price 3 \$7,990 Price 4