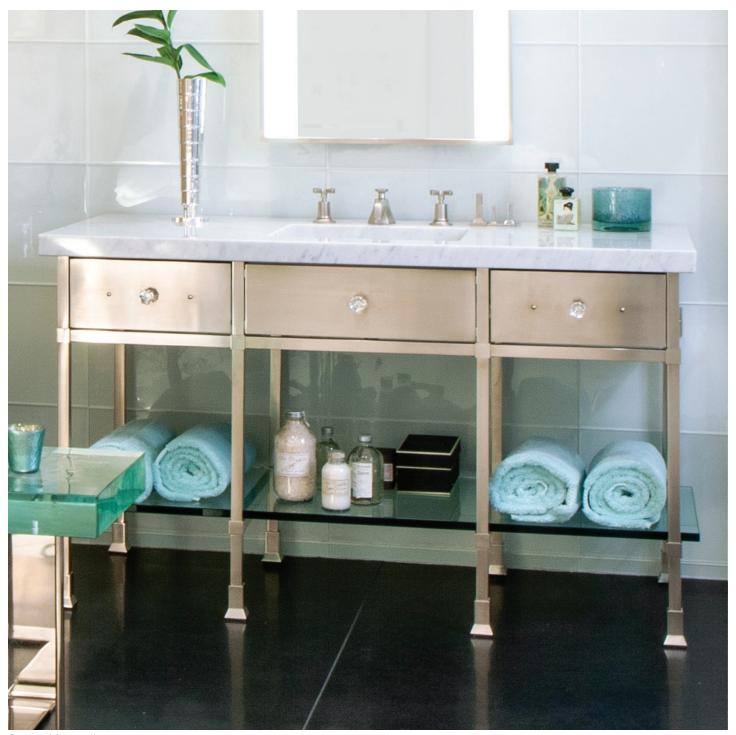

is 1 3/4" wider than the center-to-center width

2 Leg and 4 Leg Bases up to 44" are one price

Stone tops are sold separately [UA3036 WT 2" Flat Edge shown]

METROPOLITAN BASE [1" LEGS] 1 OF 3