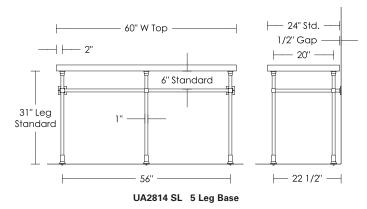

## Metropolitan 5 Leg Base

UA2813 SL

\$10,560 Price 1 \$11,440 Price 2 \$11,825 Price 3 \$13,595 Price 4