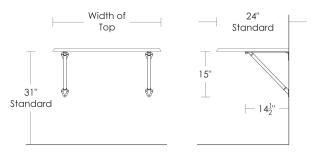

Typical Installation



## **Crane Sink Brackets**

UA2820 SL [Pair]

\$1,205 Polished Brass

\$1,340 Green Patina\*, Brown Patina\*, Antique Brass\*

\$1,440 Statuary Brown [gloss or matte]\*
Statuary Black [gloss or matte]\*

\$1,570 Polished Nickel, Satin Nickel\*, Light Pewter\*
Polished Chrome

Black Nickel [gloss or matte]\*

Custom finishes not returnable

Notes: Our metals are living finishes; they will change over time and

will never rust

Drawing shows installation with marble top

Stone tops are sold separately and are not returnable

Options: Click on washstand's Options Tab for:

Metal Finishes

Stone Sizes and Edge Profiles

Stone Basins