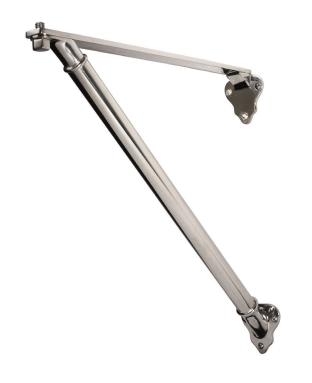

## **Crane Sink Brackets**

UA2820 SL [Pair]

\$1,205 Polished Brass

\$1,340 Green Patina\*, Brown Patina\*, Antique Brass\*

\$1,440 Statuary Brown [gloss or matte]\*
Statuary Black [gloss or matte]\*

\$1,570 Polished Nickel, Satin Nickel\*, Light Pewter\*
Polished Chrome