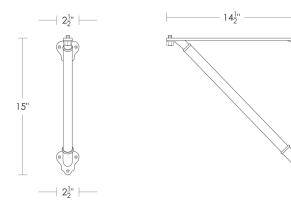

Typical Installation



## **Crane Sink Brackets**

UA2820 SL [Pair]

\$1,205 Polished Brass

\$1,340 Green Patina\*, Brown Patina\*, Antique Brass\*

\$1,440 Statuary Brown [gloss or matte]\*
Statuary Black [gloss or matte]\*

\$1,570 Polished Nickel, Satin Nickel\*, Light Pewter\*
Polished Chrome

Black Nickel [gloss or matte]\*

Custom finishes not returnable

Notes: Our metals are living finishes; they will change over time and

will never rust

Drawing shows installation with marble top

Stone tops are sold separately and are not returnable

Options: Click on washstand's Options Tab for:

Metal Finishes

Stone Sizes and Edge Profiles

Stone Basins