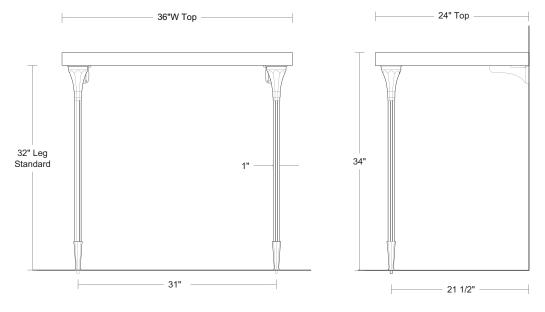

## Art Deco Legs

UA2827 SL

| UA2827 SL                        |                                                                                                                                |
|----------------------------------|--------------------------------------------------------------------------------------------------------------------------------|
| 2 Legs<br>\$4,410                | Polished Brass                                                                                                                 |
| \$4,610                          | Green Patina, Brown Patina, Antique Brass                                                                                      |
| \$4,710                          | Statuary Brown [gloss or matte]<br>Statuary Black [gloss or matte]                                                             |
| \$4,810                          | Polished Nickel, Satin Nickel, Light Pewter<br>Polished Chrome<br>Black Nickel [gloss or matte]                                |
| *                                | Washstands and tops are not returnable                                                                                         |
| Options:                         | Click on washstand's Options Tab for:<br>Metal Finishes<br>Stone Sizes and Edge Profiles<br>Stone<br>Basins<br>Extended P-Trap |
| Notes:                           | Our metals are living finishes;<br>they will change over time and<br>will never rust                                           |
|                                  | Stone tops are sold separately<br>[UA3080 WT 2" Rolled Edge shown]                                                             |
| \$375<br>\$475<br>\$495<br>\$575 | Art Deco Legs require:<br>Standard Brackets<br>UA2801 SL [Pair]<br>Price 1<br>Price 2<br>Price 3<br>Price 4                    |
| φ070                             |                                                                                                                                |
| \$385                            | Extended P-Trap<br>UA0002 PL<br>Price 1                                                                                        |
| \$385<br>\$420                   | Price 1<br>Price 2                                                                                                             |
| \$420<br>\$490                   | Price 3                                                                                                                        |
| ψ <del>-</del>                   |                                                                                                                                |