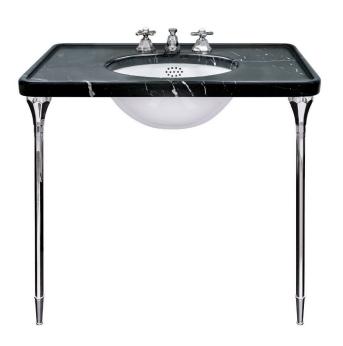

## Art Deco Legs

UA2827 SL

| UA2827 SL                        |                                                                                                                                |
|----------------------------------|--------------------------------------------------------------------------------------------------------------------------------|
| 2 Legs<br>\$4,410                | Polished Brass                                                                                                                 |
| \$4,610                          | Green Patina, Brown Patina, Antique Brass                                                                                      |
| \$4,710                          | Statuary Brown [gloss or matte]<br>Statuary Black [gloss or matte]                                                             |
| \$4,810                          | Polished Nickel, Satin Nickel, Light Pewter<br>Polished Chrome<br>Black Nickel [gloss or matte]                                |
| *                                | Washstands and tops are not returnable                                                                                         |
| Options:                         | Click on washstand's Options Tab for:<br>Metal Finishes<br>Stone Sizes and Edge Profiles<br>Stone<br>Basins<br>Extended P-Trap |
| Notes:                           | Our metals are living finishes;<br>they will change over time and<br>will never rust                                           |
|                                  | Stone tops are sold separately<br>[UA3080 WT 2" Rolled Edge shown]                                                             |
| \$375<br>\$475<br>\$495<br>\$575 | Art Deco Legs require:<br>Standard Brackets<br>UA2801 SL [Pair]<br>Price 1<br>Price 2<br>Price 3<br>Price 4                    |
| φ070                             |                                                                                                                                |
| \$385                            | Extended P-Trap<br>UA0002 PL<br>Price 1                                                                                        |
| \$385<br>\$420                   | Price 1<br>Price 2                                                                                                             |
| \$420<br>\$490                   | Price 3                                                                                                                        |
| ψ <del>-</del>                   |                                                                                                                                |