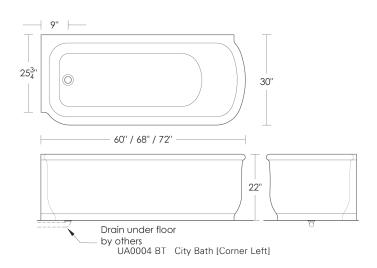

# **City Bathtubs [Corner Left]**

\$26,000 UA0004-60 BT  $60" \times 30"$  [1450 lbs, full]

\$26,000 UA0004-68 BT  $68" \times 30"$  [1700 lbs, full]

\$28,000 UA0004-72 BT 72" × 30" [1800 lbs, full]

\*

Custom bathtubs not returnable

Notes: Special orders only.

View our available inventory of City Bathtubs [Corner Left] in the Overstock section with a 50% discount.

Available in Indian Carrara, Indian Statuary, and Bianco White.

Built in on 2 sides.

Drain and overflow sold separately.

Please note that the drain line will need to run below the surface of the floor.

 $68"\times30"$  City Bathtub shown in line drawing.

Marble color and veining will vary.