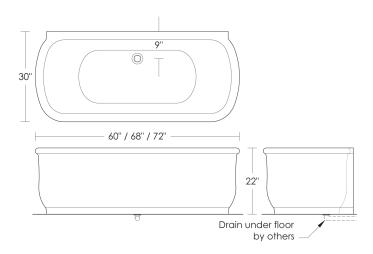

# **City Bathtubs [Wall]**

\$26,000 UA0003-60 BT  $60" \times 30"$  [1450 lbs, full]

\$26,000 UA0003-68 BT 68" × 30" [1700 lbs, full]

\$28,000 UA0003-72 BT 72" × 30" [1800 lbs, full]

\*

Custom bathtubs not returnable

Notes: Special orders only.

View our available inventory of City Bathtubs [Wall] in the Overstock section with a 50% discount.

Available in Indian Carrara, Indian Statuary, and Bianco White.

Built in on one side.

Drain and overflow sold separately.

Please note that the drain line will need to run below the surface of the floor.

 $68"\times30"$  City Bathtub shown in line drawing.

Marble color and veining will vary.