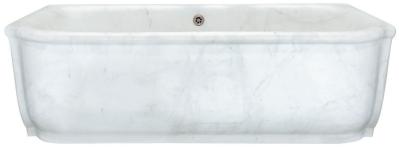

### Special UA0006-60 BT

City Bathtubs [Alcove]

 $60" \times 30"$  [1450 lbs, full] order

UA0006-68 BT  $68" \times 30"$  [1700 lbs, full]

> UA0006-72 BT  $72" \times 30"$  [1800 lbs, full]

Custom bathtubs not returnable

Drain and overflow sold separately.

Please note that the drain line will need to run below the surface of the floor.

68" × 30" City Bathtub shown in line drawing.

Marble color and veining will vary.