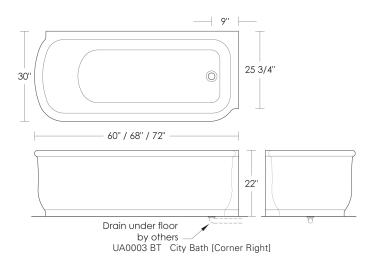

# **City Bathtubs [Corner Right]**

\$26,000 UA0005-60 BT

\$26,000 UA0005-68 BT 68" × 30" [1700 lbs, full] \$28,000 UA0005-72 BT 72" × 30" [1800 lbs, full]

\$28,000 UA0005-80 BT 80" × 30" [2000 lbs, full]

\*

Custom bathtubs not returnable

Notes: Special orders only.

View our available inventory of City Bathtubs [Corner Right] in the Overstock section with a 50% discount.

Available in Indian Carrara, Indian Statuary, and Bianco White.

Built in on 2 sides.

Drain and overflow sold separately.

Please note that the drain line will need to run below the surface of the floor.

 $68\ensuremath{^{\text{\tiny "}}}\times30\ensuremath{^{\text{\tiny "}}}$  City Bathtub shown in line drawing.