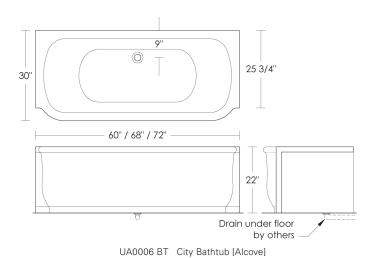

### Special UA0006-60 BT

City Bathtubs [Alcove]

 $60" \times 30"$  [1450 lbs, full] order

UA0006-68 BT  $68" \times 30"$  [1700 lbs, full]

> UA0006-72 BT  $72" \times 30"$  [1800 lbs, full]

Custom bathtubs not returnable

#### Attention:

Our marble tubs and washstand tops are not sealed. If you want to seal them, test an area that is not very visible to see how the sealer affects the stone.

City Bathtub [Alcove] in Indian Carrara Honed