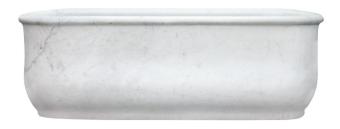

Shown in Indian Carrara

### **City Bathtubs [Freestanding]**

|              | Indian Carrara & Indian Statuary |              |                                   |
|--------------|----------------------------------|--------------|-----------------------------------|
|              | \$26,000                         | UA0012-60 BT | $60" \times 30"$ [1500 lbs, full] |
|              | \$26,000                         | UA0012-68 BT | $68" \times 30"$ [1700 lbs, full] |
|              | \$28,000                         | UA0012-72 BT | 72" $\times$ 30" [1800 lbs, full] |
|              | \$32,000                         | UA0012-80 BT | $80" \times 30"$ [2000 lbs, full] |
| Bianco White |                                  |              |                                   |
|              | \$26,000                         | UA0012-60 BT | 60" × 30" [1500 lbs, full]        |
|              | \$26,000                         | UA0012-68 BT | $68" \times 30"$ [1700 lbs, full] |
|              | \$28,000                         | UA0012-72 BT | $72" \times 30"$ [1800 lbs, full] |
|              | \$32,000                         | UA0012-80 BT | 80" × 30" [2000 lbs, full]        |

## City Bathtubs [Freestanding] 60" × 30"