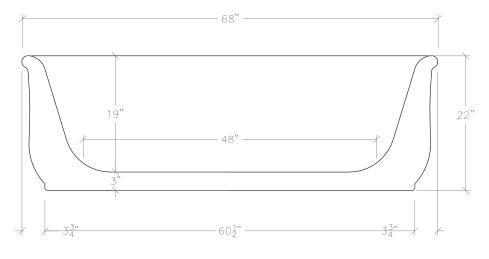

" × 30" [1500 lbs, full]        |
|              | \$26,000                         | UA0012-68 BT | $68" \times 30"$ [1700 lbs, full] |
|              | \$28,000                         | UA0012-72 BT | $72" \times 30"$ [1800 lbs, full] |
|              | \$32,000                         | UA0012-80 BT | 80" × 30" [2000 lbs, full]        |



Bathtubs not returnable

Notes: Drain and overflow sold separately

Please note that the drain line will need to run below the surface of the floor

Marble color and veining will vary

#### Attention:

Our marble tubs and washstand tops are not sealed. If you want to seal them, test an area that is not very visible to see how the sealer affects the stone.



## City Bathtubs [Freestanding] 60" × 30"









# City Bathtubs [Freestanding] 68" × 30"









# City Bathtubs [Freestanding] 72" × 30"