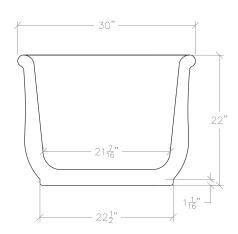

$26,000                         | UA0012-68 BT | $68" \times 30"$ [1700 lbs, full] |
|              | \$28,000                         | UA0012-72 BT | $72" \times 30"$ [1800 lbs, full] |
|              | \$32,000                         | UA0012-80 BT | 80" × 30" [2000 lbs, full]        |



Bathtubs not returnable

Notes: Drain and overflow sold separately

Please note that the drain line will need to run below the surface of the floor

Marble color and veining will vary

#### Attention:

Our marble tubs and washstand tops are not sealed. If you want to seal them, test an area that is not very visible to see how the sealer affects the stone.



## City Bathtubs [Freestanding] 60" × 30"









# City Bathtubs [Freestanding] 68" × 30"









# City Bathtubs [Freestanding] 72" × 30"