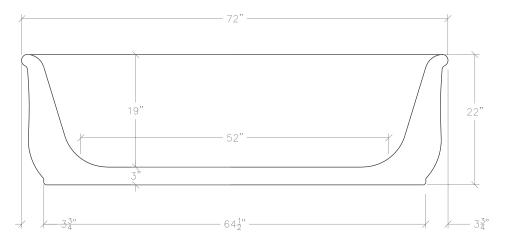

\$26,000                         | UA0012-68 BT | $68" \times 30"$ [1700 lbs, full] |
|              | \$28,000                         | UA0012-72 BT | $72" \times 30"$ [1800 lbs, full] |
|              | \$32,000                         | UA0012-80 BT | 80" × 30" [2000 lbs, full]        |



Bathtubs not returnable

Notes: Drain and overflow sold separately

Please note that the drain line will need to run below the surface of the floor

Marble color and veining will vary

#### Attention:

Our marble tubs and washstand tops are not sealed. If you want to seal them, test an area that is not very visible to see how the sealer affects the stone.



## City Bathtubs [Freestanding] 60" × 30"









# City Bathtubs [Freestanding] 68" × 30"









# City Bathtubs [Freestanding] 72" × 30"