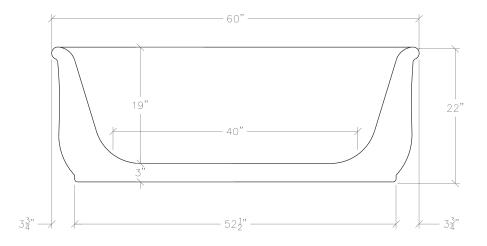

### **City Bathtubs [Freestanding]**

|              | Indian Carrara & Indian Statuary |              |                                   |
|--------------|----------------------------------|--------------|-----------------------------------|
|              | \$26,000                         | UA0012-60 BT | $60" \times 30"$ [1500 lbs, full] |
|              | \$26,000                         | UA0012-68 BT | $68" \times 30"$ [1700 lbs, full] |
|              | \$28,000                         | UA0012-72 BT | 72" $\times$ 30" [1800 lbs, full] |
|              | \$32,000                         | UA0012-80 BT | $80" \times 30"$ [2000 lbs, full] |
| Bianco White |                                  |              |                                   |
|              | \$26,000                         | UA0012-60 BT | 60" × 30" [1500 lbs, full]        |
|              | \$26,000                         | UA0012-68 BT | $68" \times 30"$ [1700 lbs, full] |
|              | \$28,000                         | UA0012-72 BT | $72" \times 30"$ [1800 lbs, full] |
|              | \$32,000                         | UA0012-80 BT | 80" × 30" [2000 lbs, full]        |

## City Bathtubs [Freestanding] 60" × 30"