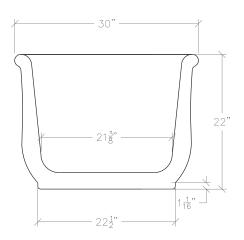

### **City Bathtubs [Freestanding]**

|              | Indian Carrara & Indian Statuary |              |                                   |
|--------------|----------------------------------|--------------|-----------------------------------|
|              | \$26,000                         | UA0012-60 BT | $60" \times 30"$ [1500 lbs, full] |
|              | \$26,000                         | UA0012-68 BT | $68" \times 30"$ [1700 lbs, full] |
|              | \$28,000                         | UA0012-72 BT | 72" $\times$ 30" [1800 lbs, full] |
|              | \$32,000                         | UA0012-80 BT | $80" \times 30"$ [2000 lbs, full] |
| Bianco White |                                  |              |                                   |
|              | \$26,000                         | UA0012-60 BT | 60" × 30" [1500 lbs, full]        |
|              | \$26,000                         | UA0012-68 BT | $68" \times 30"$ [1700 lbs, full] |
|              | \$28,000                         | UA0012-72 BT | $72" \times 30"$ [1800 lbs, full] |
|              | \$32,000                         | UA0012-80 BT | 80" × 30" [2000 lbs, full]        |

## City Bathtubs [Freestanding] 60" × 30"