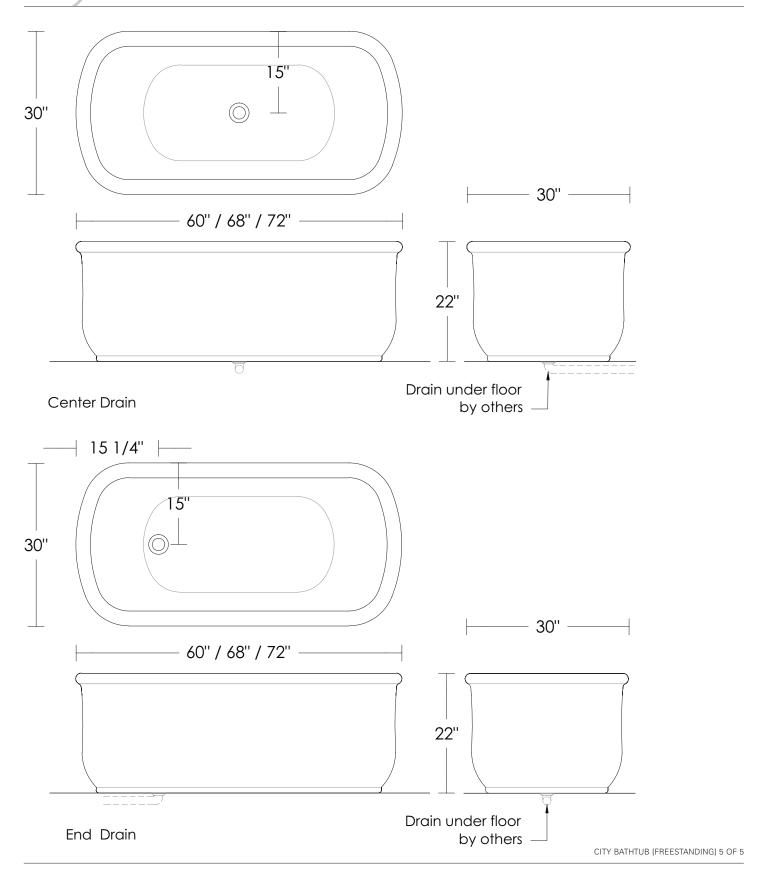

### **City Bathtubs [Freestanding]**

|              | Indian Carrara & Indian Statuary |              |                                   |
|--------------|----------------------------------|--------------|-----------------------------------|
|              | \$26,000                         | UA0012-60 BT | $60" \times 30"$ [1500 lbs, full] |
|              | \$26,000                         | UA0012-68 BT | $68" \times 30"$ [1700 lbs, full] |
|              | \$28,000                         | UA0012-72 BT | 72" $\times$ 30" [1800 lbs, full] |
|              | \$32,000                         | UA0012-80 BT | $80" \times 30"$ [2000 lbs, full] |
| Bianco White |                                  |              |                                   |
|              | \$26,000                         | UA0012-60 BT | 60" × 30" [1500 lbs, full]        |
|              | \$26,000                         | UA0012-68 BT | $68" \times 30"$ [1700 lbs, full] |
|              | \$28,000                         | UA0012-72 BT | $72" \times 30"$ [1800 lbs, full] |
|              | \$32,000                         | UA0012-80 BT | 80" × 30" [2000 lbs, full]        |

Bathtubs not returnable

Notes: Drain and overflow sold separately

Please note that the drain line will need to run below the surface of the floor

Marble color and veining will vary