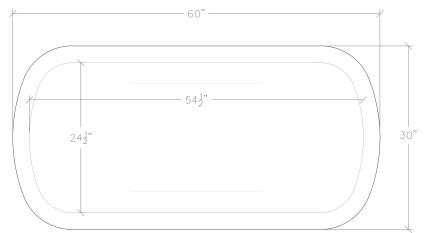

00                         | UA0012-60 BT | 60" × 30" [1500 lbs, full]        |
|              | \$26,000                         | UA0012-68 BT | $68" \times 30"$ [1700 lbs, full] |
|              | \$28,000                         | UA0012-72 BT | $72" \times 30"$ [1800 lbs, full] |
|              | \$32,000                         | UA0012-80 BT | 80" × 30" [2000 lbs, full]        |



Bathtubs not returnable

Notes: Drain and overflow sold separately

Please note that the drain line will need to run below the surface of the floor

Marble color and veining will vary

#### Attention:

Our marble tubs and washstand tops are not sealed. If you want to seal them, test an area that is not very visible to see how the sealer affects the stone.



## City Bathtubs [Freestanding] 60" × 30"









# City Bathtubs [Freestanding] 68" × 30"









# City Bathtubs [Freestanding] 72" × 30"