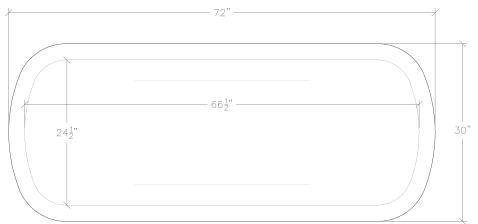

6,000                         | UA0012-68 BT | $68" \times 30"$ [1700 lbs, full] |
|              | \$28,000                         | UA0012-72 BT | $72" \times 30"$ [1800 lbs, full] |
|              | \$32,000                         | UA0012-80 BT | 80" × 30" [2000 lbs, full]        |



Bathtubs not returnable

Notes: Drain and overflow sold separately

Please note that the drain line will need to run below the surface of the floor

Marble color and veining will vary

#### Attention:

Our marble tubs and washstand tops are not sealed. If you want to seal them, test an area that is not very visible to see how the sealer affects the stone.



## City Bathtubs [Freestanding] 60" × 30"









# City Bathtubs [Freestanding] 68" × 30"









# City Bathtubs [Freestanding] 72" × 30"