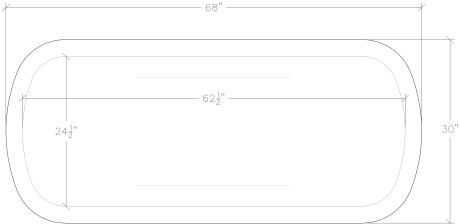

30" [1500 lbs, full]        |
|              | \$26,000                         | UA0012-68 BT | $68" \times 30"$ [1700 lbs, full] |
|              | \$28,000                         | UA0012-72 BT | $72" \times 30"$ [1800 lbs, full] |
|              | \$32,000                         | UA0012-80 BT | 80" × 30" [2000 lbs, full]        |



Bathtubs not returnable

Notes: Drain and overflow sold separately

Please note that the drain line will need to run below the surface of the floor

Marble color and veining will vary

#### Attention:

Our marble tubs and washstand tops are not sealed. If you want to seal them, test an area that is not very visible to see how the sealer affects the stone.



## City Bathtubs [Freestanding] 60" × 30"









# City Bathtubs [Freestanding] 68" × 30"









# City Bathtubs [Freestanding] 72" × 30"