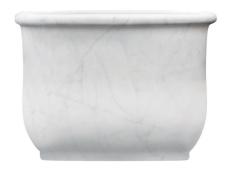

### **City Bathtubs [Freestanding]**

|              | Indian Carrara & Indian Statuary |              |                                   |
|--------------|----------------------------------|--------------|-----------------------------------|
|              | \$26,000                         | UA0012-60 BT | $60" \times 30"$ [1500 lbs, full] |
|              | \$26,000                         | UA0012-68 BT | $68" \times 30"$ [1700 lbs, full] |
|              | \$28,000                         | UA0012-72 BT | 72" $\times$ 30" [1800 lbs, full] |
|              | \$32,000                         | UA0012-80 BT | $80" \times 30"$ [2000 lbs, full] |
| Bianco White |                                  |              |                                   |
|              | \$26,000                         | UA0012-60 BT | 60" × 30" [1500 lbs, full]        |
|              | \$26,000                         | UA0012-68 BT | $68" \times 30"$ [1700 lbs, full] |
|              | \$28,000                         | UA0012-72 BT | $72" \times 30"$ [1800 lbs, full] |
|              | \$32,000                         | UA0012-80 BT | 80" × 30" [2000 lbs, full]        |

## City Bathtubs [Freestanding] 60" × 30"