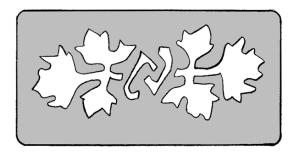

# V15 TERRA COTTA - ABBEY: ENCAUSTIC DESIGNS

Frost-proof. Made for the restoration of French Abbeys.

**4015** | Encaustic Decoration (Set of 6 pieces)  $6" \times 6" \times 5/8"$  thick

NEW YORK

**4016** I Encaustic Design Border  $3" \times 6" \times 5/8"$  thick