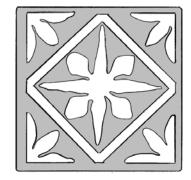

# V15 TERRA COTTA - ABBEY: ENCAUSTIC DESIGNS

Frost-proof. Made for the restoration of French Abbeys.

**4015** | Encaustic Decoration (Set of 6 pieces)  $6" \times 6" \times 5/8"$  thick

NEW YORK

**4016** I Encaustic Design Border  $3" \times 6" \times 5/8"$  thick