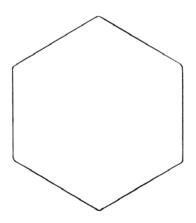

**1264** I Hexagon 7" × 7" × 5/8" thick

**1266** I Rectangle 3" × 6" × 5/8" thick

**4328** I Triangle 6" × 6" × 5/8" thick

TERRA COTTA ABBEY 3 OF 5