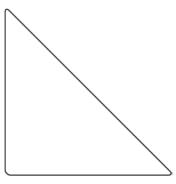

**1264** I Hexagon 7" × 7" × 5/8" thick

**1266** I Rectangle 3" × 6" × 5/8" thick

**4328** I Triangle 6" × 6" × 5/8" thick

TERRA COTTA ABBEY 3 OF 5