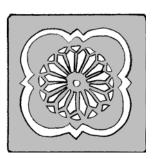

# V15 TERRA COTTA - ABBEY: ENCAUSTIC DESIGNS

Frost-proof. Made for the restoration of French Abbeys.

**4017** | Encaustic Design (Set of 6 pieces)  $3" \times 3" \times 5/8"$  thick

TERRA COTTA ABBEY 5 OF 5