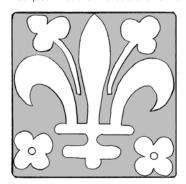

# V15 TERRA COTTA - ABBEY: ENCAUSTIC DESIGNS

Frost-proof. Made for the restoration of French Abbeys.

**4017** | Encaustic Design (Set of 6 pieces)  $3" \times 3" \times 5/8"$  thick

TERRA COTTA ABBEY 5 OF 5