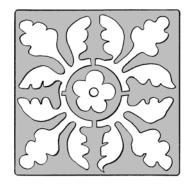

# V15 TERRA COTTA - ABBEY: ENCAUSTIC DESIGNS

Frost-proof. Made for the restoration of French Abbeys.

**4015** | Encaustic Decoration (Set of 6 pieces)  $6" \times 6" \times 5/8"$  thick

NEW YORK

**4016** I Encaustic Design Border  $3" \times 6" \times 5/8"$  thick