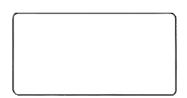

**1264** I Hexagon 7" × 7" × 5/8" thick

**1266** I Rectangle 3" × 6" × 5/8" thick

**4328** I Triangle 6" × 6" × 5/8" thick

TERRA COTTA ABBEY 3 OF 5