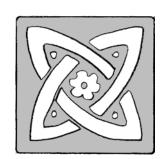

# V15 TERRA COTTA - ABBEY: ENCAUSTIC DESIGNS

Frost-proof. Made for the restoration of French Abbeys.

**4015** | Encaustic Decoration (Set of 6 pieces)  $6" \times 6" \times 5/8"$  thick

NEW YORK

**4016** I Encaustic Design Border  $3" \times 6" \times 5/8"$  thick