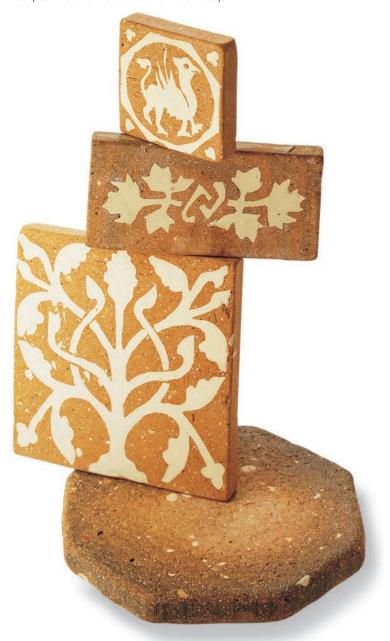

# V15 TERRA COTTA - ABBEY: ENCAUSTIC DESIGNS

Frost-proof. Made for the restoration of French Abbeys.

**4015** | Encaustic Decoration (Set of 6 pieces)  $6" \times 6" \times 5/8"$  thick

NEW YORK

**4016** I Encaustic Design Border  $3" \times 6" \times 5/8"$  thick

# V15 TERRA COTTA - ABBEY: ENCAUSTIC DESIGNS

Frost-proof. Made for the restoration of French Abbeys.

**4017** | Encaustic Design (Set of 6 pieces)  $3" \times 3" \times 5/8"$  thick

TERRA COTTA ABBEY 5 OF 5