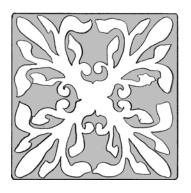

# V15 TERRA COTTA - ABBEY: ENCAUSTIC DESIGNS

Frost-proof. Made for the restoration of French Abbeys.

**4015** | Encaustic Decoration (Set of 6 pieces)  $6" \times 6" \times 5/8"$  thick

NEW YORK

**4016** I Encaustic Design Border  $3" \times 6" \times 5/8"$  thick