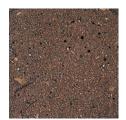

### V15 TERRA COTTA - ABBEY

Frost-proof. Made for the restoration of French Abbeys.

Light

Medium

Dark

Black

Black is the darkest color of the terra cotta. It is not actually black.

TERRA COTTA ABBEY 1 OF 5