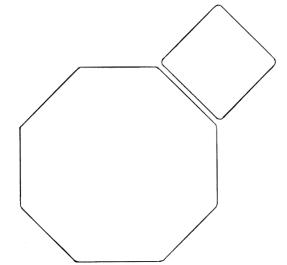

## V15 TERRA COTTA - ABBEY: TILE SIZES

Frost-proof. Made for the restoration of French Abbeys.

**1256** I Square 4"× 4" × 5/8" thick

**1257** I Square 6" × 6" × 5/8" thick

**1259** | Octagon with Cabochon (Dots) 7" Octagon with 3" × 3" Cabochon × 5/8" thick