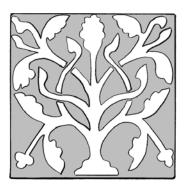

# V15 TERRA COTTA - ABBEY: ENCAUSTIC DESIGNS

Frost-proof. Made for the restoration of French Abbeys.

**4015** | Encaustic Decoration (Set of 6 pieces)  $6" \times 6" \times 5/8"$  thick

NEW YORK

**4016** I Encaustic Design Border  $3" \times 6" \times 5/8"$  thick