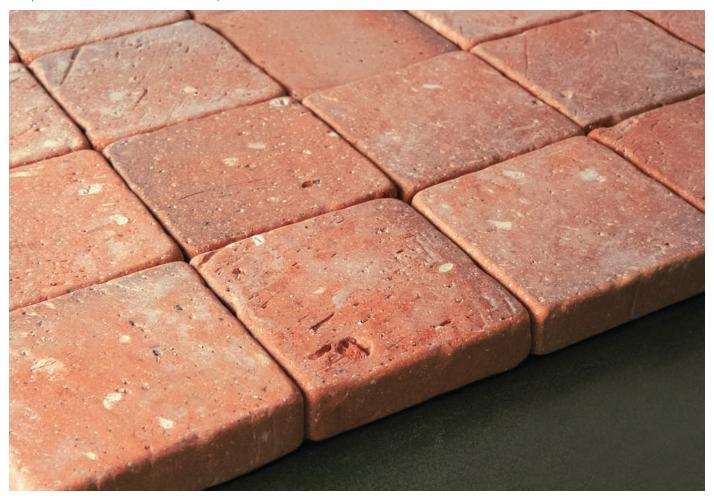

## V15 TERRA COTTA - ABBEY

Frost-proof. Made for the restoration of French Abbeys.

 $3\text{''}\times3\text{''}$  Cabochons in Medium

TERRA COTTA ABBEY 2 OF 5