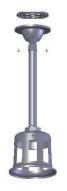

- 1. Mount universal bracket bar to junxtion box.
- 2. Connect white wire to white [neutral] supply wire.
- 3. Connect black wire to black [hot] wire.
- 4. Connect ground wire to junction box.

5. Mount hang-straight to universal bracket.