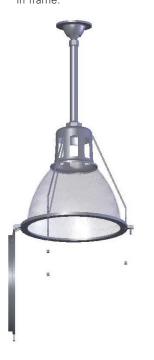

 Hook 3 support arms through holes in upper housing. Locate shade in housing.

 Open lens frame.
Locate support arms in frame.
Secure with 3 screws.
Simultaneously locate shade in frame.

 Close lens frame, rotate thread pin to a vertical position and secure in place with screw provided.