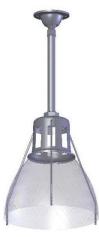

 Hook 3 support arms through holes in upper housing. Locate shade in housing.

 Open lens frame.
Locate support arms in frame.
Secure with 3 screws.
Simultaneously locate shade in frame.

 Close lens frame, rotate thread pin to a vertical position and secure in place with screw provided.