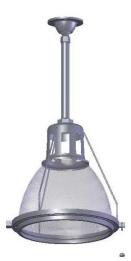

 Hook 3 support arms through holes in upper housing. Locate shade in housing.

 Open lens frame.
Locate support arms in frame.
Secure with 3 screws.
Simultaneously locate shade in frame.

 Close lens frame, rotate thread pin to a vertical position and secure in place with screw provided.