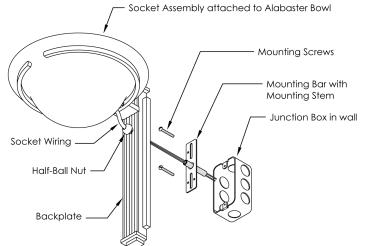

## Fixture Installation:

- After unpacking the fixture, remove the Mounting Bar with the Mounting Stem from the fixture.
- The Mounting Bar is attached to the Junction Box in the wall with 2 screws. Thread the Mounting Stem through the center hole in the Bar.
- The socket wiring on the fixture is pulled through the hollow Half-Ball Nut and run through the Backplate, the Mounting Stem and into the Junction Box.
- Make wire connections to the building wiring and ground at the Junction Box.
- The fixture is attached to the wall by sliding it over the Mounting Stem through the hole in the Backplate.
- The Half-Ball Nut is threaded onto the Mounting Stem and tightened to secure the fixture.