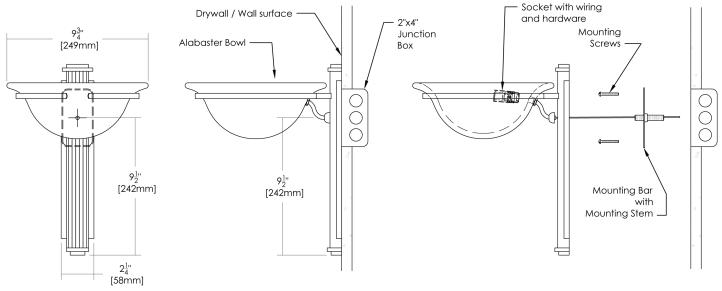

## Fixture Installation:

- After unpacking the fixture, remove the Mounting Bar with the Mounting Stem from the fixture.
- The Mounting Bar is attached to the Junction Box in the wall with 2 screws. Thread the Mounting Stem through the center hole in the Bar.
- The socket wiring on the fixture is pulled through the hollow Half-Ball Nut and run through the Backplate, the Mounting Stem and into the Junction Box.
- Make wire connections to the building wiring and ground at the Junction Box.
- The fixture is attached to the wall by sliding it over the Mounting Stem through the hole in the Backplate.
- The Half-Ball Nut is threaded onto the Mounting Stem and tightened to secure the fixture.