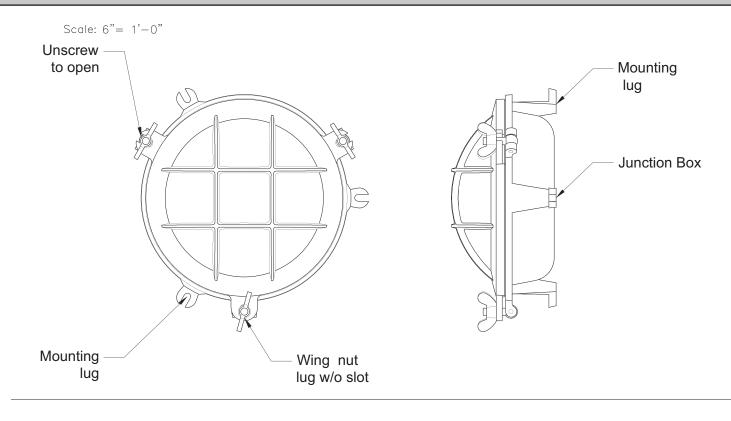

## **INSTRUCTIONS:**

- 1. Wingnut lug without slot is positioned at the bottom.
- 2. Drill wall and prepare appropriate anchors for the three mounting lugs.
- 3. Connect white wire on fixture to white supply wire in the junction box.
- 4. Connect black wire on fixture to black supply wire in the junction box.
- 5. Connect ground supply wire [green] to green screw on crossbar in junction box.
- 6. Apply a bead of silicone caulk around junction box to prevent entry of water into junction box.
- 7. Mount fixture to wall or ceiling by tightening screws at mounting lugs.
- 8. For access to inside of Marine Cover, unscrew wingnut lugs and pivot the lens cover down.