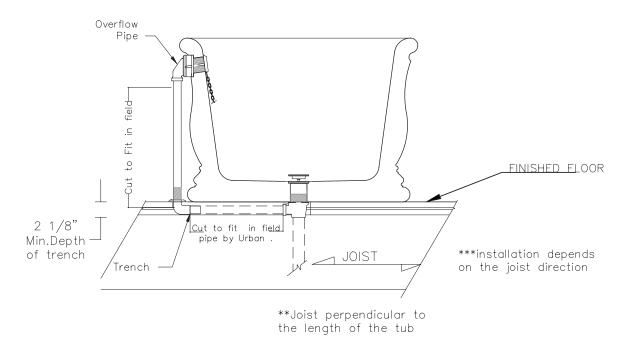

## These instructions apply to the following models of drains & overflows for the Estate Tub.

- 1. There needs to be open access below the floor for the connection of the drain and overflow pipes.
- 2. Install the elbow(s) and/or T(s) [F] and pipe that connect the drain and the overflow under the floor.
- 3. Slide flange [E] over overflow pipe [D]
- 4. Connect the overflow pipe [D] to its elbow or T [F]
- 5. After the connections have been made beneath the floor, close the opening in the floor and finish the floor below the bathtub as needed.
- 6. Move the bathtub into position lining up the drain hole in the bottom of the bathtub with drain in the floor. Connect the extended drain [A] to the drain pipe elbow or T [F]
- 7. Attach the overflow assembly

- [D+C+B] into the side of the bathtub. Slide the flange [E] over the overflow pipe.
- 8. Screw down the drain cover into the extended drain [A].

Custom parts for drains and overflow estate tub.

- A. Extended drain (bottom of the tub +/- 3" thick).
- B. Carve the overflow thru the side of the tub to fit.
- C.New longer screw through the overflow (side of tub is +/-2" thick).
- D. New longer pipe with plating.
  - a. Sunrise model requires longer threaded rod.
- E. New flange.

## Sunrise - Exposed bath waste overflow Installation Method : Trench in floor

Victoria +Albert -SPE-CAP- Exposed bath & overflow Installation Method : Trench in floor