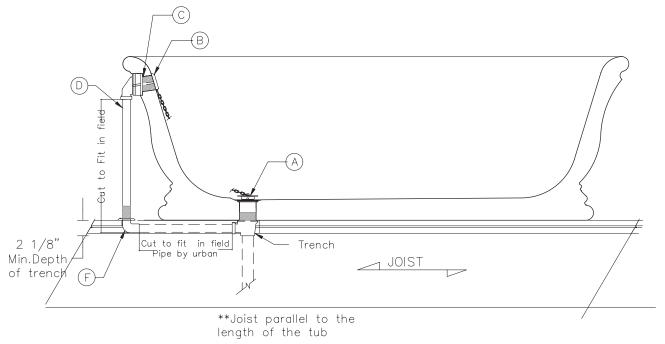

## These instructions apply to the following models of drains & overflows for the Estate Tub.

- 1. There needs to be open access below the floor for the connection of the drain and overflow pipes.
- 2. Install the elbow(s) and/or T(s) [F] and pipe that connect the drain and the overflow under the floor.
- 3. Slide flange [E] over overflow pipe [D]
- 4. Connect the overflow pipe [D] to its elbow or T [F]
- 5. After the connections have been made beneath the floor, close the opening in the floor and finish the floor below the bathtub as needed.
- 6. Move the bathtub into position lining up the drain hole in the bottom of the bathtub with drain in the floor. Connect the extended drain [A] to the drain pipe elbow or T [F]
- 7. Attach the overflow assembly

- [D+C+B] into the side of the bathtub. Slide the flange [E] over the overflow pipe.
- 8. Screw down the drain cover into the extended drain [A].

Custom parts for drains and overflow estate tub.

- A. Extended drain (bottom of the tub +/- 3" thick).
- B. Carve the overflow thru the side of the tub to fit.
- C.New longer screw through the overflow (side of tub is +/-2" thick).
- D. New longer pipe with plating.
  - a. Sunrise model requires longer threaded rod.
- E. New flange.

\*\*Joist parallel to the length of the tub

ESTATE BATHTUB — INSTALLATION INSTRUCTIONS 3 OF 4

Lefroy Brooks - Exposed bath waste brass overflow Installation Method : Trench in floor

Custom tube extension and/or threading