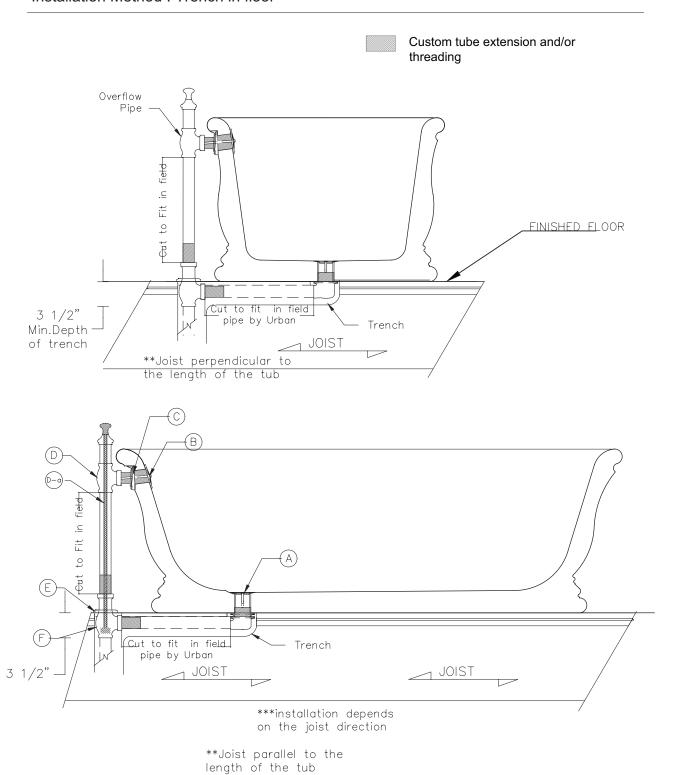

## These instructions apply to the following models of drains & overflows for the Estate Tub.

- 1. There needs to be open access below the floor for the connection of the drain and overflow pipes.
- 2. Install the elbow(s) and/or T(s) [F] and pipe that connect the drain and the overflow under the floor.
- 3. Slide flange [E] over overflow pipe [D]
- 4. Connect the overflow pipe [D] to its elbow or T [F]
- 5. After the connections have been made beneath the floor, close the opening in the floor and finish the floor below the bathtub as needed.
- 6. Move the bathtub into position lining up the drain hole in the bottom of the bathtub with drain in the floor. Connect the extended drain [A] to the drain pipe elbow or T [F]
- 7. Attach the overflow assembly

- [D+C+B] into the side of the bathtub. Slide the flange [E] over the overflow pipe.
- 8. Screw down the drain cover into the extended drain [A].

Custom parts for drains and overflow estate tub.

- A. Extended drain (bottom of the tub +/- 3" thick).
- B. Carve the overflow thru the side of the tub to fit.
- C.New longer screw through the overflow (side of tub is +/-2" thick).
- D. New longer pipe with plating.
  - a. Sunrise model requires longer threaded rod.
- E. New flange.

## Sunrise - Exposed bath waste overflow Installation Method : Trench in floor

Victoria +Albert -SPE-CAP- Exposed bath & overflow Installation Method : Trench in floor

\*\*Joist parallel to the length of the tub

ESTATE BATHTUB — INSTALLATION INSTRUCTIONS 3 OF 4

Lefroy Brooks - Exposed bath waste brass overflow Installation Method : Trench in floor

Custom tube extension and/or threading