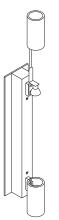

5. Insert the glass tube into the fixture so it rests on the lower metal tube. Be sure you have snapped the lower metal tube into place.

 While holding the glass tube, push the top metal tube down until it clicks into place.
The glass tube should be locked into place by the metal tubes.

Reverse the procedure to dismantle and to change the bulbs. **Be sure** to hold the glass when dismantling to change bulbs.