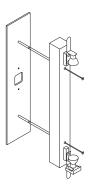

## Assembly Instructions for Empire (UA0053 IS)

1. Dismantle the fixture. Mount the backplate to the junction box. Pull wires through hole in backplate. 2. Connect wires and fasten the fixture to backplate. Ensure wires are concealed inside. For vertical applications, ensure the end of fixture with the fan is on the bottom.

3. Install the lower tube: align the tube so the groove faces the wall and slide over the metal tab.Press the tube up until it clicks.To remove, pull the metal tab inside the tube and slide down.

4. Align the top tube and position it over the upper metal tab: do not click into place.