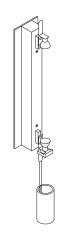

3. Install the lower tube: align the tube so the groove faces the wall and slide over the metal tab.Press the tube up until it clicks.To remove, pull the metal tab inside the tube and slide down.

4. Align the top tube and position it over the upper metal tab: do not click into place.

5. Insert the glass tube into the fixture so it rests on the lower metal tube. Be sure you have snapped the lower metal tube into place.

 While holding the glass tube, push the top metal tube down until it clicks into place.
The glass tube should be locked into place by the metal tubes.