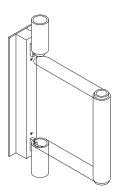

5. Insert the glass tube into the fixture so it rests on the lower metal tube. Be sure you have snapped the lower metal tube into place.

 While holding the glass tube, push the top metal tube down until it clicks into place.
The glass tube should be locked into place by the metal tubes.

Reverse the procedure to dismantle and to change the bulbs. **Be sure** to hold the glass when dismantling to change bulbs.