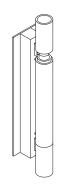

3. Install the lower tube: align the tube so the groove faces the wall and slide over the metal tab.Press the tube up until it clicks.To remove, pull the metal tab inside the tube and slide down.

4. Align the top tube and position it over the upper metal tab: do not click into place.

5. Insert the glass tube into the fixture so it rests on the lower metal tube. Be sure you have snapped the lower metal tube into place.

 While holding the glass tube, push the top metal tube down until it clicks into place.
The glass tube should be locked into place by the metal tubes.