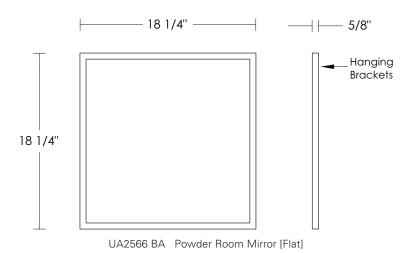

## **Powder Room Mirror**

Flat [shown] UA2566 BA
Pivoting w. Round Brackets UA2566-P BA

Pivoting w. Flat Brackets

\$940 \$1,340 Polished Brass

\$1,020 \$1,420 Green Patina\*, Brown Patina\*

Antique Brass\*