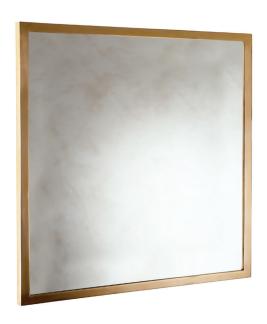

## **Powder Room Mirror**

Flat [shown] UA2566 BA
Pivoting w. Round Brackets UA2566-P BA

Pivoting w. Flat Brackets

\$940 \$1,340 Polished Brass

\$1,020 \$1,420 Green Patina\*, Brown Patina\*

Antique Brass\*