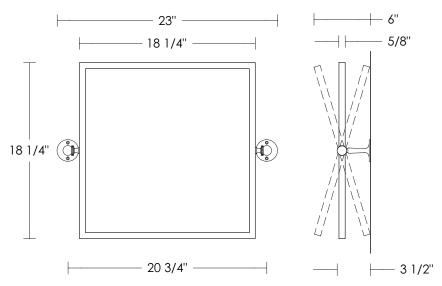

## BATHROOM MIRRORS





## **Powder Room Mirror**

Flat [shown] UA2566 BA
Pivoting w. Round Brackets UA2566-P BA

Pivoting w. Flat Brackets

\$940 \$1,340 Polished Brass

\$1,020 \$1,420 Green Patina\*, Brown Patina\*

Antique Brass\*

\$1,140 \$1,490 Statuary Brown [gloss or matte]\*

Statuary Black [gloss or matte]\*

\$1,305 \$2,090 Polished Nickel, Satin Nickel\*

Light Pewter\*, Polished Chrome Black Nickel [gloss or matte]\*

\*

Custom finishes not returnable

Notes: Our metals are living finishes;

they will change overtime

and will never rust

Mirrors with square corners come

flat or beveled, please specify.

\$295 Replacement Mirror

17 1/4" × 17 1/4" × 3/16"

UA6130 BG





UA2566-P BA Powder Room Mirror [Pivoting with Round Brackets]