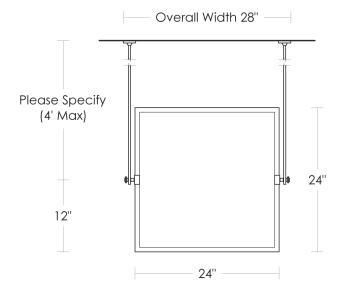

Mirrors with square corners come flat or beveled, please specify.

Hanging and Countertop pricing are based on 48" or less of flat bar.

\$235 Replacement Small

Metropolitan Mirror 23"  $\times$  23"  $\times$  3/16" UA6138-S BG

Replacement Brackets UA2569-RP [Pair]

\$275 Price 1 \$325 Price 2

\$325 Price 2 \$395 Price 3

UA2569-S BA Metropolitan Pivoting Mirror Small

UA2569-SH BA Metropolitan Pivoting Mirror Small Hanging