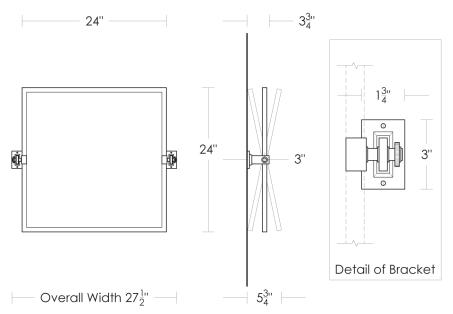

Mirrors with square corners come flat or beveled, please specify.

Hanging and Countertop pricing are based on 48" or less of flat bar.

\$235 Replacement Small

Metropolitan Mirror 23"  $\times$  23"  $\times$  3/16" UA6138-S BG

Replacement Brackets UA2569-RP [Pair]

\$275 Price 1 \$325 Price 2

\$325 Price 2 \$395 Price 3

UA2569-S BA Metropolitan Pivoting Mirror Small

UA2569-SH BA Metropolitan Pivoting Mirror Small Hanging