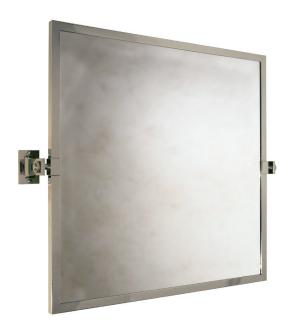

## **Metropolitan Pivoting Mirror [Small]**

UA2569-S BA Series

Price 1 Polished Brass

Price 2 Green Patina\*, Brown Patina\*

Price 3 Statuary Brown [gloss or matte]\*
Statuary Black [gloss or matte]\*

Antique Brass\*

Price 4 Polished Nickel, Satin Nickel\*, Light Pewter\*

Polished Chrome

Black Nickel [gloss or matte]\*

\*

Custom finishes not returnable

Note: Our metals are living finishes;

they will change overtime and will never rust