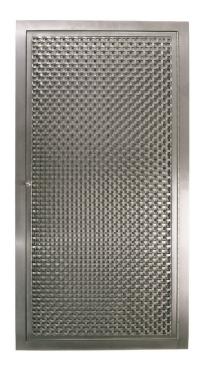

## **Lenox Cabinet Small with Mesh**

UA2600 BA

\$3,145 Polished Brass

\$3,420 Green Patina\*, Brown Patina\*

\$3,680 Antique Brass\*

Statuary Brown [gloss or matte]\* Statuary Black [gloss or matte]\*

\$4,770 Polished Nickel, Satin Nickel\*, Light Pewter\*
Polished Chrome, Black Nickel [gloss or matte]\*

Installation instructions available online for download

Based on an original medicine cabinet salvaged from Helena Rubenstein's New York apartment, The Lenox Cabinet is one of Urban Archaeology's most versatile products. The door panel, while usually mirror, can be almost any material, mesh, metal or speciality glass and can be customized with relative ease to accommodate different heights, widths, depths with multiple doors and illuminated sidelights.