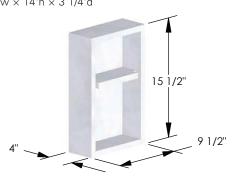

## BATHROOM MEDICINE CABINETS

Small Standard Depth Marble Box UA2570-M BA

Interior Dimensions:  $8\text{"w} \times 14\text{"h} \times 4 3/4\text{"d}$ 

Small Shallow Depth Marble Box UA2570-MS BA

Interior Dimensions:  $8\text{"w} \times 14\text{"h} \times 3 \text{ 1/4"d}$ 

## **Lenox Marble Box Small**

Standard UA2570-M BA Shallow UA2570-MS BA

Standard & Shallow

Call for Linea Stone, Lagos Azul

pricing

Carrara, Statuary Michelangelo, Rosa Verona, Blue Celeste

Black Mosaic Granite, Blue Persa Granite,

Verde Fuoco Granite

White Onyx, Statuary White, Calacatta Gold,

Thassos, Absolute Black Granite

Notes: Small Marble boxes are made

with one fixed marble shelf

Marble boxes are fitted to Lenox Cabinet Small frames