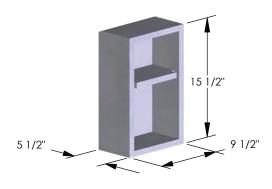

## BATHROOM MEDICINE CABINETS

Small Standard Depth Marble Box UA2570-M BA

Interior Dimensions:  $8\text{"w} \times 14\text{"h} \times 4 3/4\text{"d}$ 

Small Shallow Depth Marble Box UA2570-MS BA

Interior Dimensions:  $8\text{"w} \times 14\text{"h} \times 3 \text{ 1/4"d}$ 

## **Lenox Marble Box Small**

Standard UA2570-M BA Shallow UA2570-MS BA

Standard & Shallow

Call for Linea Stone, Lagos Azul

pricing

Carrara, Statuary Michelangelo, Rosa Verona, Blue Celeste

Black Mosaic Granite, Blue Persa Granite,

Verde Fuoco Granite

White Onyx, Statuary White, Calacatta Gold,

Thassos, Absolute Black Granite

Notes: Small Marble boxes are made

with one fixed marble shelf

Marble boxes are fitted to Lenox Cabinet Small frames