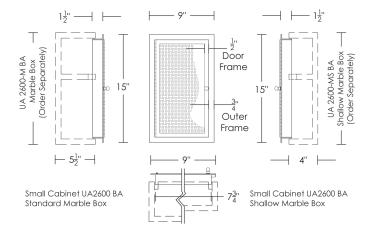

The inside of a chrome Lenox Medicine Cabinet door is always nickel.

Set includes frame and door only.

Marble box sold separately.

Marble box comes with a fixed marble shelf. See page 2 for stone options.

## BATHROOM MEDICINE CABINETS

Small Standard Depth Marble Box UA2570-M BA

Interior Dimensions:  $8\text{"w} \times 14\text{"h} \times 4 3/4\text{"d}$ 

Small Shallow Depth Marble Box UA2570-MS BA

Interior Dimensions:  $8\text{"w} \times 14\text{"h} \times 3 \text{ 1/4"d}$ 