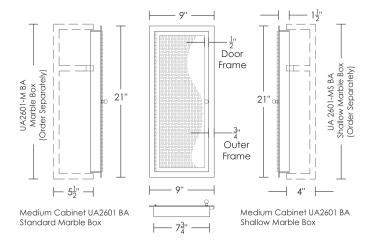

The inside of a chrome Lenox Medicine Cabinet door is always nickel.

Set includes frame and door only

Marble box sold separately

Marble box comes with a fixed marble shelf

See page 2 for stone options

Installation instructions available online for download

## BATHROOM MEDICINE CABINETS

Medium Standard Depth Marble Box UA2571-M BA

Interior Dimensions:

Medium Shallow Depth Marble Box UA2571-MS BA

Interior Dimensions:  $8\text{"w} \times 20\text{"h} \times 3 \text{ 1/4"d}$ 

## **Lenox Marble Box Medium**

Standard UA2571-M BA Shallow UA2571-MS BA

Standard & Shallow

Call for Linea Stone, Lagos Azul

pricing

Carrara, Statuary Michelangelo, Rosa Verona, Blue Celeste

Black Mosaic Granite, Blue Persa Granite,

Verde Fuoco Granite

White Onyx, Statuary White, Calacatta Gold,

Thassos, Absolute Black Granite

Notes: Marble boxes are fitted to

Lenox Cabinet Medium frames

Lenox Cabinet Medium door and frame

fits both medium boxes