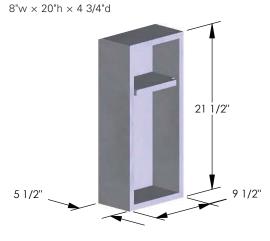

## BATHROOM MEDICINE CABINETS

Medium Standard Depth Marble Box UA2571-M BA

Interior Dimensions:

Medium Shallow Depth Marble Box UA2571-MS BA

Interior Dimensions:  $8\text{"w} \times 20\text{"h} \times 3 \text{ 1/4"d}$ 