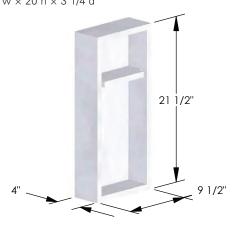

## BATHROOM MEDICINE CABINETS

Medium Standard Depth Marble Box UA2571-M BA

Interior Dimensions:

Medium Shallow Depth Marble Box UA2571-MS BA

Interior Dimensions:  $8\text{"w} \times 20\text{"h} \times 3 \text{ 1/4"d}$ 