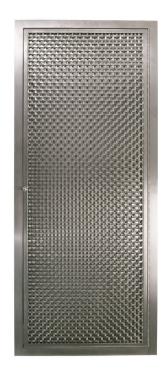

Based on an original medicine cabinet salvaged from Helena Rubenstein's New York apartment, The Lenox Cabinet is one of Urban Archaeology's most versatile products. The door panel, while usually mirror, can be almost any material, mesh, metal or speciality glass and can be customized with relative ease to accommodate different heights, widths, depths with multiple doors and illuminated sidelights.

## **Lenox Cabinet Medium with Mesh**

UA2601 BA

\$3,770 Polished Brass

\$4,040 Green Patina\*, Brown Patina\*

\$4,220 Antique Brass\*

Statuary Brown [gloss or matte]\* Statuary Black [gloss or matte]\*

\$5,240 Polished Nickel, Satin Nickel\*, Light Pewter\*
Polished Chrome, Black Nickel [gloss or matte]\*