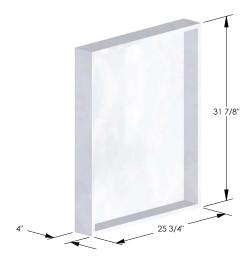

Shallow Marble Box Dimensions UA2560-MS BA

Interior Dimensions: 24 1/4"w × 30 3/8"h × 3 1/4"d