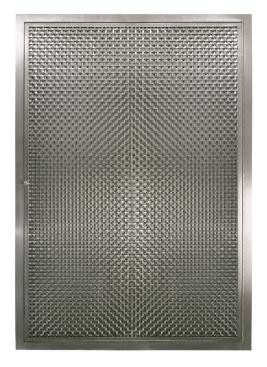

Based on an original medicine cabinet salvaged from Helena Rubenstein's New York apartment, The Lenox Cabinet is one of Urban Archaeology's most versatile products. The door panel, while usually mirror, can be almost any material, mesh, metal or speciality glass and can be customized with relative ease to accommodate different heights, widths, depths with multiple doors and illuminated sidelights.

## Lenox Cabinet Large with Mesh

| UA2602 | ВА |
|--------|----|
|        |    |

- \$5,520 Polished Brass
- \$6,720 Green Patina\*, Brown Patina\*
- \$6,780 Antique Brass\* Statuary Brown [gloss or matte]\* Statuary Black [gloss or matte]\*
- \$7,170 Polished Nickel, Satin Nickel\*, Light Pewter\* Polished Chrome, Black Nickel [gloss or matte]\*

The inside of a chrome Lenox Medicine Cabinet door is always nickel.

Set includes door, frame, shelf brackets and 3 glass shelves

Marble box sold separately See page 2 for stone options

Installation instructions available online for download