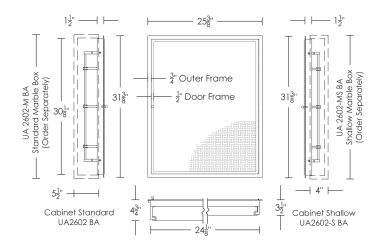

LENOX CABINET LARGE WITH MESH 1 OF 2

Standard Marble Box Dimensions UA2560-M BA

## Lenox Marble Box Large

Standard UA2560-M BA Shallow UA2560-MS BA

Standard & Shallow Call for Linea Stone, Lagos Azul pricing

Carrara, Statuary Michelangelo, Rosa Verona, Blue Celeste

Black Mosaic Granite, Blue Persa Granite, Verde Fuoco Granite

White Onyx, Statuary White, Calacatta Gold, Thassos, Absolute Black Granite

Notes: Marble boxes are fitted to Lenox Medicine Cabinet frames

For Standard depth box order UA2560 BA Cabinet Set

For Shallow depth box order UA2560-S BA Cabinet Set