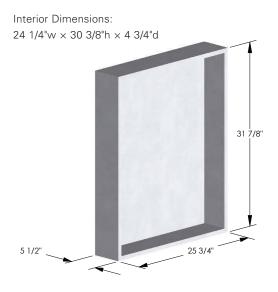

LENOX CABINET LARGE WITH MESH 1 OF 2

Standard Marble Box Dimensions UA2560-M BA

## Lenox Marble Box Large

Standard UA2560-M BA Shallow UA2560-MS BA

Standard & Shallow Call for Linea Stone, Lagos Azul pricing

Carrara, Statuary Michelangelo, Rosa Verona, Blue Celeste

Black Mosaic Granite, Blue Persa Granite, Verde Fuoco Granite