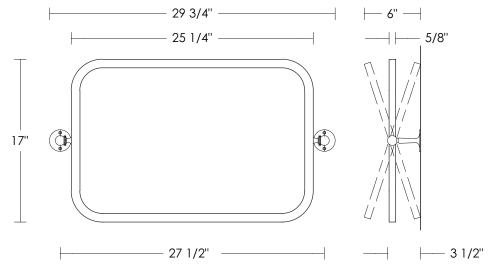

Option: Horizontal position is custom,

please inquire for pricing

\$395 Replacement Mirror with Rounded Corners

24" × 15 1/2" × 3/16"

UA6121 RG

Related Item

Galley Pivoting Mirror with Hex Brackets

UA2562-V BA

Pivoting Mirror with Round Brackets – Vertical

Pivoting Mirror with Round Brackets – Horizontal