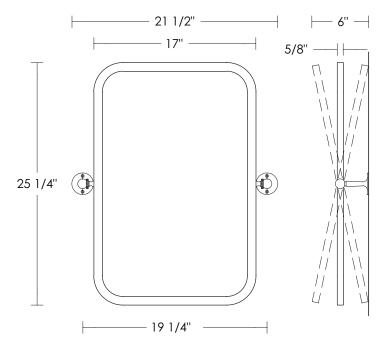

Pivoting Mirror with Round Brackets – Vertical

Pivoting Mirror with Round Brackets – Horizontal