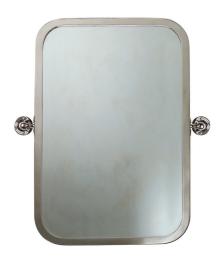

## Galley Pivoting Mirror with Round Brackets

UA2563-V BA

\$1.795 Polished Brass

\$2,060 Green Patina\*, Brown Patina\*, Antique Brass\*

\$2,170 Statuary Brown [gloss or matte]\*
Statuary Black [gloss or matte]\*

Pivoting Mirror with Round Brackets – Vertical

Pivoting Mirror with Round Brackets – Horizontal