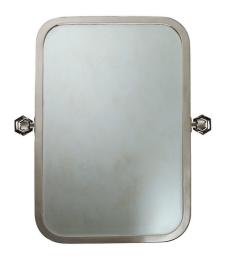

## Galley Pivoting Mirror with Hex Brackets

UA2562-V BA

\$1,795 Polished Brass

\$2,060 Green Patina\*, Brown Patina\*, Antique Brass\*

\$2,170 Statuary Brown [gloss or matte]\*
Statuary Black [gloss or matte]\*

\$2,480 Polished Nickel, Satin Nickel\*, Light Pewter\*

Polished Chrome

Black Nickel [gloss or matte]\*

Custom finishes not returnable

Note: Our metals are living finishes;

they will change overtime and will never rust