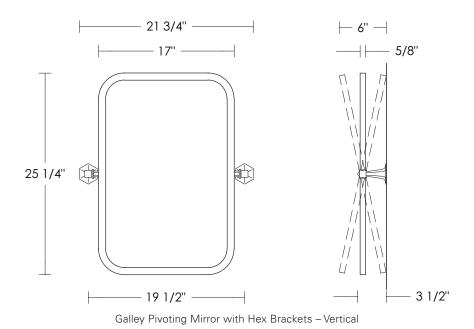

## Galley Pivoting Mirror with Hex Brackets

UA2562-V BA

\$1,795 Polished Brass

\$2,060 Green Patina\*, Brown Patina\*, Antique Brass\*

\$2,170 Statuary Brown [gloss or matte]\*
Statuary Black [gloss or matte]\*

\$2,480 Polished Nickel, Satin Nickel\*, Light Pewter\*

Polished Chrome

Black Nickel [gloss or matte]\*

Custom finishes not returnable

Note: Our metals are living finishes;

they will change overtime and will never rust

Option: Horizontal position is custom,

please inquire for pricing

\$395 Replacement Mirror with Rounded Corners

24" × 15 1/2" × 3/16"

UA6121 BG

Related Item

Galley Pivoting Mirror with Round Brackets

UA2563-V BA