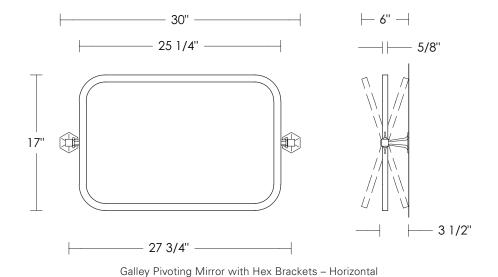

## Galley Pivoting Mirror with Hex Brackets

UA2562-V BA

\$1,795 Polished Brass

\$2,060 Green Patina\*, Brown Patina\*, Antique Brass\*

\$2,170 Statuary Brown [gloss or matte]\*
Statuary Black [gloss or matte]\*

\$2,480 Polished Nickel, Satin Nickel\*, Light Pewter\*

Polished Chrome

Black Nickel [gloss or matte]\*

Custom finishes not returnable

Note: Our metals are living finishes;

they will change overtime and will never rust

Option: Horizontal position is custom,

please inquire for pricing

\$395 Replacement Mirror with Rounded Corners

24" × 15 1/2" × 3/16"

UA6121 BG

Related Item

Galley Pivoting Mirror with Round Brackets

UA2563-V BA