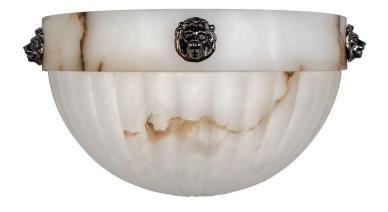

Universal voltage

15W CRI 90

2700K

1,305 lumens

35,000 hrs

Listed for use in DRY environments

Notes: Hues & veining may vary. Scale:  $1 \frac{1}{2} = 1' - 0''$ 

Front View

Back view

WALES 2 OF 2