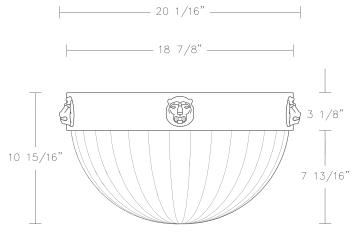

## Wales

UA0086 IS

\$4,700 Polished Brass

\$4,900 Green Patina, Brown Patina, Antique Brass

\$5,100 Statuary Brown [gloss or matte]

Statuary Black [gloss or matte]

Polished Nickel, Satin Nickel, Light Pewter \$5,300

Polished Chrome

Black Nickel [gloss or matte]

Powder Coated Colors - Call for pricing

Our metals are living finishes; Note:

they will change over time

and will never rust

Integrated AC direct drive

LED engine

Universal voltage

15W CRI 90

2700K

1,305 lumens

35,000 hrs



Listed for use in DRY environments

Notes: Hues & veining may vary. Scale:  $1 \frac{1}{2} = 1' - 0''$ 



Front View



Back view



WALES 2 OF 2