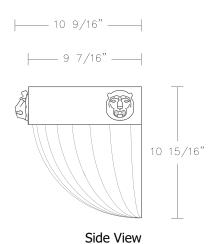

Universal voltage

15W CRI 90

2700K

1,305 lumens

35,000 hrs

Listed for use in DRY environments

Notes: Hues & veining may vary. Scale:  $1 \frac{1}{2} = 1' - 0''$ 

Front View