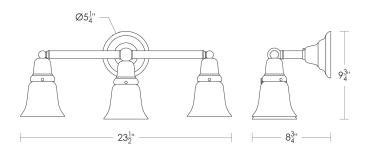

## Village Triple Shade

UA0021-3 IS

\$795 Polished Brass

\$895 Green Patina\*, Brown Patina\*, Antique Brass\*

\$995 Statuary Brown [gloss or matte]\*

Statuary Black [gloss or matte]\*

\$1,095 Polished Nickel, Satin Nickel\*, Light Pewter\*

Polished Chrome

Black Nickel [gloss or matte]\*

Powder Coated Colors\* - Call for pricing

Custom finishes not returnable

Note: Our metals are living finishes;

they will change over time

and will never rust

Medium Base 100w × 3

Note: Consider using an LED.

Listed for use in DRY environments

Options: Shade available in Bell

or Tulip. Please specify.

Replacement Shades

\$120ea Opal Bell Shade [3×] [shown] UA5502 ORG

\$120ea Opal Tulip Shade [3x] UA5500 ORG