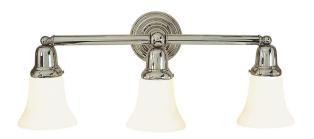

## Village Triple Shade

UA0021-3 IS

\$795 Polished Brass

\$895 Green Patina\*, Brown Patina\*, Antique Brass\*

\$995 Statuary Brown [gloss or matte]\*

Statuary Black [gloss or matte]\*

\$1,095 Polished Nickel, Satin Nickel\*, Light Pewter\*

Polished Chrome

Black Nickel [gloss or matte]\*

Powder Coated Colors\* - Call for pricing

Custom finishes not returnable

Note: Our metals are living finishes;

they will change over time

and will never rust

Medium Base 100w × 3

Note: Consider using an LED.

Listed for use in DRY environments

Options: Shade available in Bell

or Tulip. Please specify.

Replacement Shades

\$120ea Opal Bell Shade [3×] [shown] UA5502 ORG

\$120ea Opal Tulip Shade [3x] UA5500 ORG