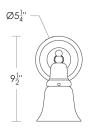

## Village Single Shade

UA0021-1 IS

\$395 Polished Brass

\$495 Green Patina\*, Brown Patina\*, Antique Brass\*

\$595 Statuary Brown [gloss or matte]\*

Statuary Black [gloss or matte]\*

\$695 Polished Nickel, Satin Nickel\*, Light Pewter\*

Polished Chrome

Black Nickel [gloss or matte]\*

Powder Coated Colors\* - Call for pricing

Custom finishes not returnable

Note: Our metals are living finishes;

they will change over time

and will never rust

Medium Base 100w x 1

Note: Consider using an LED.

Listed for use in DRY environments

Options: Shade available in Bell

or Tulip. Please specify.

Replacement Shades

\$120 Opal Bell Shade [shown] UA5502 ORG \$120 Opal Tulip Shade UA5500 ORG