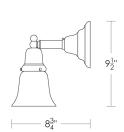

## Village Single Shade

UA0021-1 IS

\$395 Polished Brass

\$495 Green Patina\*, Brown Patina\*, Antique Brass\*

\$595 Statuary Brown [gloss or matte]\*

Statuary Black [gloss or matte]\*

\$695 Polished Nickel, Satin Nickel\*, Light Pewter\*

Polished Chrome

Black Nickel [gloss or matte]\*

Powder Coated Colors\* - Call for pricing

Custom finishes not returnable

Note: Our metals are living finishes;

they will change over time

and will never rust

Medium Base 100w x 1

Note: Consider using an LED.

Listed for use in DRY environments

Options: Shade available in Bell

or Tulip. Please specify.

Replacement Shades

\$120 Opal Bell Shade [shown] UA5502 ORG \$120 Opal Tulip Shade UA5500 ORG