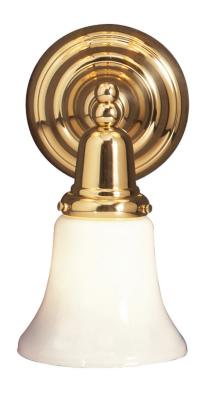

## Village Single Shade

UA0021-1 IS

\$395 Polished Brass

\$495 Green Patina\*, Brown Patina\*, Antique Brass\*

\$595 Statuary Brown [gloss or matte]\*

Statuary Black [gloss or matte]\*

\$695 Polished Nickel, Satin Nickel\*, Light Pewter\*

Polished Chrome

Black Nickel [gloss or matte]\*

Powder Coated Colors\* - Call for pricing

Custom finishes not returnable

Note: Our metals are living finishes;

they will change over time

and will never rust

Medium Base 100w x 1

Note: Consider using an LED.

Listed for use in DRY environments

Options: Shade available in Bell

or Tulip. Please specify.

Replacement Shades

\$120 Opal Bell Shade [shown] UA5502 ORG \$120 Opal Tulip Shade UA5500 ORG