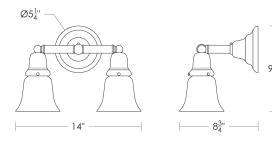

## Village Double Shade

UA0021-2 IS

\$595 Polished Brass

\$695 Green Patina\*, Brown Patina\*, Antique Brass\*

\$795 Statuary Brown [gloss or matte]\*

Statuary Black [gloss or matte]\*

\$895 Polished Nickel, Satin Nickel\*, Light Pewter\*

Note: Consider using an LED.

Listed for use in DRY environments

Options: Shade available in Bell or Tulip. Please specify.

Replacement Shades

 \$120ea
 Bell Shade [2x] [shown]
 UA5502 ORG

 \$120ea
 Tulip Shade [2x]
 UA5500 ORG