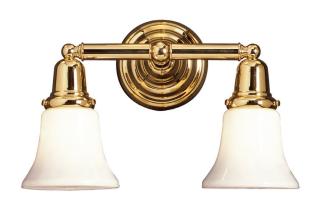

## Village Double Shade

UA0021-2 IS

\$595 Polished Brass

\$695 Green Patina\*, Brown Patina\*, Antique Brass\*

\$795 Statuary Brown [gloss or matte]\*

Statuary Black [gloss or matte]\*

\$895 Polished Nickel, Satin Nickel\*, Light Pewter\*

Polished Chrome

Black Nickel [gloss or matte]\*

Powder Coated Colors\* - Call for pricing

Custom finishes not returnable

Note: Our metals are living finishes;

they will change over time

and will never rust

Medium Base 100w × 2

Note: Consider using an LED.

Listed for use in DRY environments

Options: Shade available in Bell or Tulip. Please specify.

Replacement Shades

 \$120ea
 Bell Shade [2x] [shown]
 UA5502 ORG

 \$120ea
 Tulip Shade [2x]
 UA5500 ORG