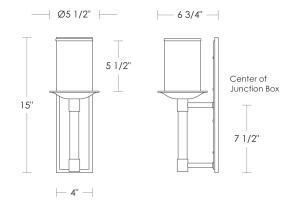

and will never rust

A19

Medium Base

 $7w \text{ LED} \times 1 \text{ (60w equivalent)}$ 

Listed for use in DAMP environments

Option: Glass shade available in clear or opal.

Please specify.

Note: Install fixture under overhang.

Do not expose to driving rain.

Replacement

 \$125
 Ring
 UA0079-R-IS

 \$225
 Opal Cylinder
 UA5517-ORG