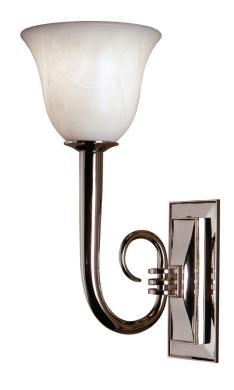

## **Trumpet**

UA0047 IS

\$1,650 Polished Brass

\$1,750 Green Patina\*, Brown Patina\*, Antique Brass\*

\$1,850 Statuary Brown [gloss or matte]\*

Statuary Black [gloss or matte]\*

\$2,150 Polished Nickel, Satin Nickel\*, Light Pewter\*

Polished Chrome

Black Nickel [gloss or matte]\*

Powder Coated Colors\* - Call for pricing

\* Custom finishes not returnable

Note: Our metals are living finishes;

they will change over time

and will never rust

Torpedo Shape Candelabra Base

 $5w LED \times 1$  (60w equivalent)

Note: Must use an LED.

Listed for use in DRY environments

Option: Alabaster shade available in

white or champagne. Please specify.

Notes: Hues & veining may vary.

Must be installed with shade facing up.

Moving bulbs closer than 1" to alabaster

will cause surface burns.

\$790 Replacement Tulip Shade

UA5762 RA