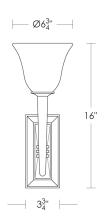

## **Trumpet**

UA0047 IS

\$1,650 Polished Brass

\$1,750 Green Patina\*, Brown Patina\*, Antique Brass\*

\$1,850 Statuary Brown [gloss or matte]\*

Statuary Black [gloss or matte]\*

\$2,150 Polished Nickel, Satin Nickel\*, Light Pewter\*

Polished Chrome

Black Nickel [gloss or matte]\*

Powder Coated Colors\* - Call for pricing

\* Custom finishes not returnable

Note: Our metals are living finishes;

they will change over time

and will never rust

Torpedo Shape Candelabra Base

 $5w LED \times 1$  (60w equivalent)

Note: Must use an LED.

Listed for use in DRY environments

Option: Alabaster shade available in

white or champagne. Please specify.

Notes: Hues & veining may vary.

Must be installed with shade facing up.

Moving bulbs closer than 1" to alabaster

will cause surface burns.

\$790 Replacement Tulip Shade

UA5762 RA