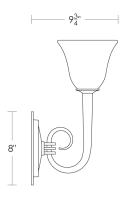

## **Trumpet**

UA0047 IS

\$1,650 Polished Brass

\$1,750 Green Patina\*, Brown Patina\*, Antique Brass\*

\$1,850 Statuary Brown [gloss or matte]\*

Statuary Black [gloss or matte]\*

\$2,150 Polished Nickel, Satin Nickel\*, Light Pewter\*

Polished Chrome

Black Nickel [gloss or matte]\*

Powder Coated Colors\* - Call for pricing

\* Custom finishes not returnable

Note: Our metals are living finishes;

they will change over time

and will never rust

Torpedo Shape Candelabra Base

 $5w LED \times 1$  (60w equivalent)

Note: Must use an LED.

Listed for use in DRY environments

Option: Alabaster shade available in

white or champagne. Please specify.

Notes: Hues & veining may vary.

Must be installed with shade facing up.

Moving bulbs closer than 1" to alabaster

will cause surface burns.

\$790 Replacement Tulip Shade

UA5762 RA