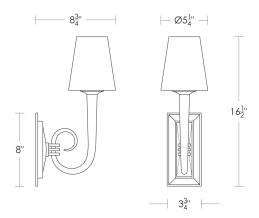

## **Trumpet** [Fabric Shade]

UA0047-S IS

\$1,100 Polished Brass

\$1,320 Green Patina\*, Brown Patina\*, Antique Brass\*

\$1,520 Statuary Brown [gloss or matte]\*
Statuary Black [gloss or matte]\*

\$1,680 Polished Nickel, Satin Nickel\*, Light Pewter\*

Polished Chrome

Black Nickel [gloss or matte]\*

Powder Coated Colors\* - Call for pricing

Custom finishes not returnable

Note: Our metals are living finishes;

they will change over time

and will never rust

Torpedo Shape Candelabra Base 5w LED × 1 (60w equivalent)

5 011 222 X 1 (0011 04a11a10)

Note: Must use an LED.

Listed for use in DRY environments

Fabric shades sold separately

\$215 3 1/4" × 5" × 6" Pierre Shade

Off-White Silk [Washer Only]

UA5907-S-2 FS