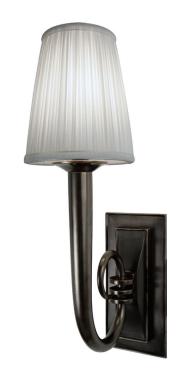

## **Trumpet** [Fabric Shade]

UA0047-S IS

\$1,100 Polished Brass

\$1,320 Green Patina\*, Brown Patina\*, Antique Brass\*

\$1,520 Statuary Brown [gloss or matte]\*
Statuary Black [gloss or matte]\*

\$1,680 Polished Nickel, Satin Nickel\*, Light Pewter\*

Polished Chrome

Black Nickel [gloss or matte]\*

Powder Coated Colors\* - Call for pricing

Custom finishes not returnable

Note: Our metals are living finishes;

they will change over time

and will never rust

Torpedo Shape Candelabra Base 5w LED × 1 (60w equivalent)

5 011 222 X 1 (0011 04a11a10)

Note: Must use an LED.

Listed for use in DRY environments

Fabric shades sold separately

\$215 3 1/4" × 5" × 6" Pierre Shade

Off-White Silk [Washer Only]

UA5907-S-2 FS