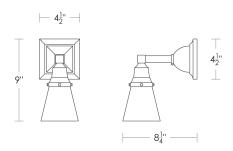

## **Town Single Shade**

UA0024-1 IS

\$450 Polished Brass

\$540 Green Patina\*, Brown Patina\*, Antique Brass\*

\$640 Statuary Brown [gloss or matte]\*

Statuary Black [gloss or matte]\*

\$740 Polished Nickel, Satin Nickel\*, Light Pewter\*

Polished Chrome

Black Nickel [gloss or matte]\*

Powder Coated Colors\* - Call for pricing

Custom finishes not returnable

Note: Our metals are living finishes;

they will change over time

and will never rust

Medium Base
100w x 1

Note: Consider using an LED

Listed for use in DRY environments

\$65 Replacement Frosted Square Shade

UA5501-FRG

Related Items: Town

Double Shade UA0024-2 IS
Triple Shade UA0024-3 IS