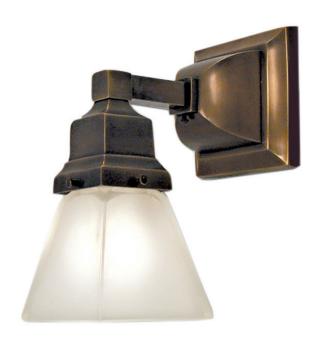

## **Town Single Shade**

UA0024-1 IS

\$450 Polished Brass

\$540 Green Patina\*, Brown Patina\*, Antique Brass\*

\$640 Statuary Brown [gloss or matte]\*

Statuary Black [gloss or matte]\*

\$740 Polished Nickel, Satin Nickel\*, Light Pewter\*

Polished Chrome

Black Nickel [gloss or matte]\*

Powder Coated Colors\* - Call for pricing

Custom finishes not returnable

Note: Our metals are living finishes;

they will change over time

and will never rust

Medium Base
100w x 1

Note: Consider using an LED

Listed for use in DRY environments

\$65 Replacement Frosted Square Shade

UA5501-FRG

Related Items: Town

Double Shade UA0024-2 IS
Triple Shade UA0024-3 IS