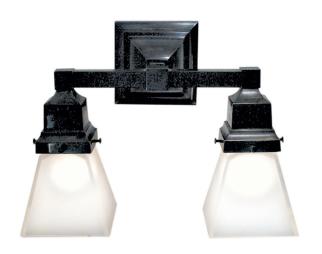

## 13"

## **Town Double Shade**

UA0024-2 IS

\$690 Polished Brass

\$790 Green Patina\*, Brown Patina\*, Antique Brass\*

\$890 Statuary Brown [gloss or matte]\*

Statuary Black [gloss or matte]\*

\$990 Polished Nickel, Satin Nickel\*, Light Pewter\*

Polished Chrome

Black Nickel [gloss or matte]\*

Powder Coated Colors\* - Call for pricing

Custom finishes not returnable

Note: Our metals are living finishes;

they will change over time

and will never rust

Medium Base 100w × 2

Note: Consider using an LED

Listed for use in DRY environments

\$65ea Replacement Frosted Square Shade [2x]

UA5501-FRG

Related Items: Town

Single Shade UA0024-1 IS
Triple Shade UA0024-3 IS