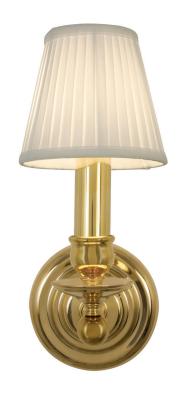

Shown with Candle Shade UA5902-s-1 FS

## **Thick Candle Single**

UA0014-1 IS

\$390 Polished Brass

\$490 Green Patina\*, Brown Patina\*, Antique Brass\*

\$590 Statuary Brown [gloss or matte]\*
Statuary Black [gloss or matte]\*

\$690 Polished Nickel, Satin Nickel\*, Light Pewter\*

Note: Must use an LED.

Listed for use in DRY environments

Fabric shades sold separately

\$215  $3" \times 4 \frac{1}{2}" \times 5"$  Candle Shade

White Smooth Silk [Clip]

UA5902-S-1 FS

Related Items: Thick Candle