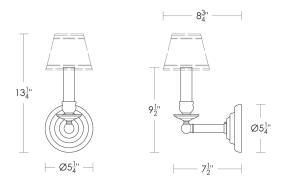

## **Thick Candle Single**

UA0014-1 IS

\$390 Polished Brass

\$490 Green Patina\*, Brown Patina\*, Antique Brass\*

\$590 Statuary Brown [gloss or matte]\*
Statuary Black [gloss or matte]\*

\$690 Polished Nickel, Satin Nickel\*, Light Pewter\*

Single [ADA] UA0014-1-A IS
Double UA0014-2 IS
Double [ADA] UA0014-2-A IS